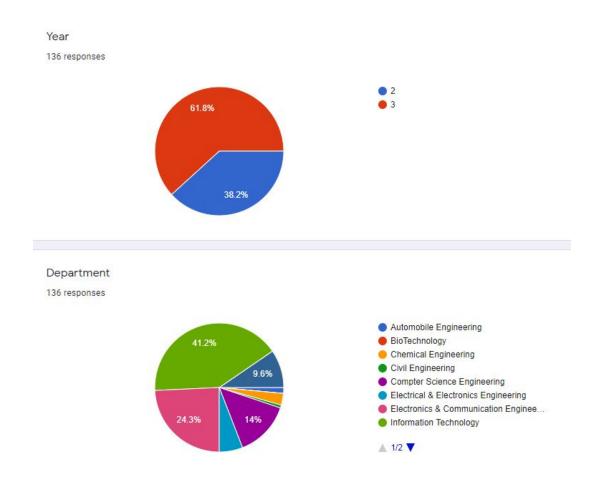

# **REGISTRATION SUMMARY**

#### About the program:

On the 16th of November 2020, the Computer Society of India (CSI) - SVCE Student Chapter 2020-2021 conducted the online event "Quizzup" (Technical Quiz competition) for 2nd and 3rd-year students of all the departments. A total of 96 students participated in the Technical Contest. The event was conducted online via the Kahoot app and took place for an hour.

#### **Total No. of Participants:**

• 96 second and third-year students from all departments.