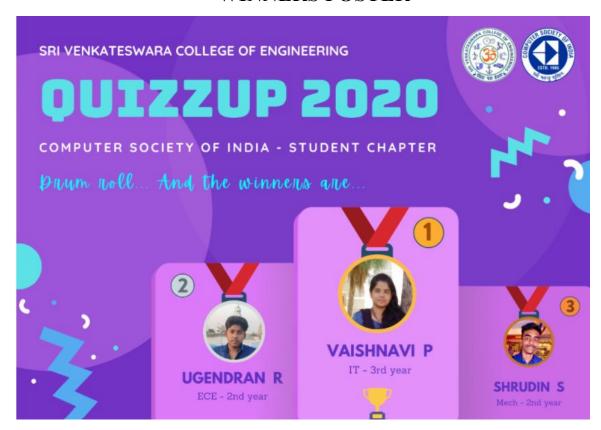

# WINNERS POSTER

#### Winners:

1. First prize: Vaishnavi P, IT, Third Year

Second Prize: Ugendran R, ECE, Second Year
 Third Prize: Shrudin S, MECH, Second Year