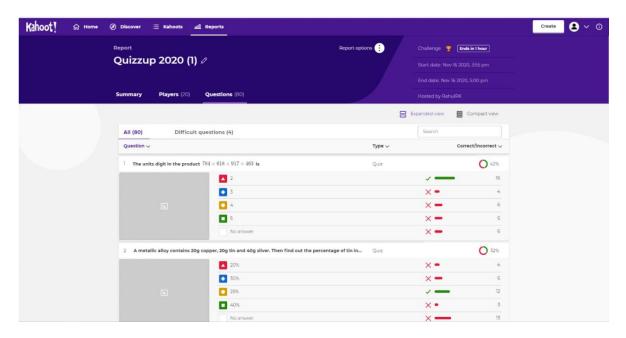

# **QUESTIONS**

The foremost objective of this event was to provide the participants with a learning platform for their campus preparations. The event comprised of 80 questions split into quantitative, logical reasoning, verbal, and programming sections. The winners were awarded a cash prize of INR 1000, INR 750, and INR 500 for the first, second, and third prizes respectively. The event was a grand success, motivating each and every participant to improve their skills. The answer key was shared via mail to all the participants after the completion of the event.