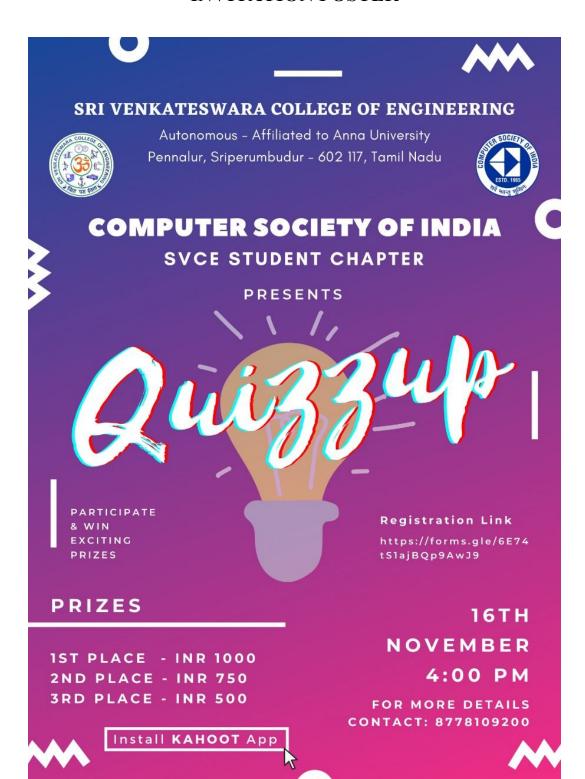

# A REPORT ON

"QUIZZUP"

Technical Quiz competition

Venue : Online (Kahoot App)

Date : 16th November 2020

Time : 4:00 PM - 5:00 PM

### **INVITATION POSTER**

## **QUIZZUP - Technical Quiz Competition**

**Date:** 16.11.2020

**Time:** 4.00 pm to 5.00 pm

The foremost objective of this event was to provide the participants with a learning platform for their campus preparations. The event comprised of 80 questions split into quantitative, logical reasoning, verbal, and programming sections. The winners were awarded a cash prize of INR 1000, INR 750, and INR 500 for the first, second, and third prizes respectively. The event was a grand success, motivating each and every participant to improve their skills. The answer key was shared via mail to all the participants after the completion of the event.

#### Winners:

1. First prize: Vaishnavi P, IT, Third Year

Second Prize: Ugendran R, ECE, Second Year
 Third Prize: Shrudin S, MECH, Second Year