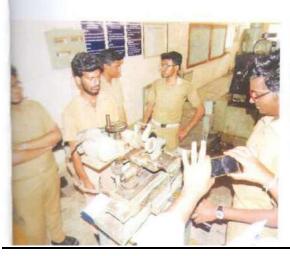

### **PHOTOS:**

### Submitted to The Principal:

--- Through HOD/ME

A three day course titled "Hands-on training course on special purpose machine tools" was organised by the Department of Mechanical Engineering, SVCE from 24.04.17 to 26.04.17. The programme was aimed to train the supporting staff members/Lab technicians/students from nearby institutions. The programme was attended by ten supporting staff members/Lab technicians from Rajalaksmi Engineering College, Rajalaksmi Institute of Technology, Jeppiar Mamallan Engineering College, and SCSVMV University. Eight II year students of Dept. of Automobile Engineering, SVCE have also attended. Dr. K.S. Badrinathan, Dean Educational Development inaugurated the event and delivered the inaugural address. The training was started with sessions on fundamentals of gears and spur gear cutting in universal milling machine on 24.04.17. The participants were divided into two batches to make the sessions effective. On 25.04.17, the participants were trained on helical/Bevel gear cutting in universal milling machine and spur/helical gear generation in gear hobbing machine. Third day sessions were packed with training on gear shaping, single point cutting tool grinding and centreless grinding. Based on the request from the participants, training on bevel gear cutting in universal milling machine and helical gear generation in gear hobber were included along with the planned schedule. Mr. R. Babu, Instructor/Machine shop and his team were involved in the training of participants. Dr. K. Pitchandi, Controller of Examinations, SVCE preceded the valedictory function on 26.04.17 and delivered the valedictory address. The chief guest also distributed the certificates to the participants. Overall the participants gave a satisfactory feedback with a request to conduct more such programmes in the future. We sincerely thank the management of SVCE, the Secretary and the Principal for permitting us to conduct the training course. We also thank Dr. S. Ramesh babu, HOD/ME for the support and the encouragement given to us throughout the programme.