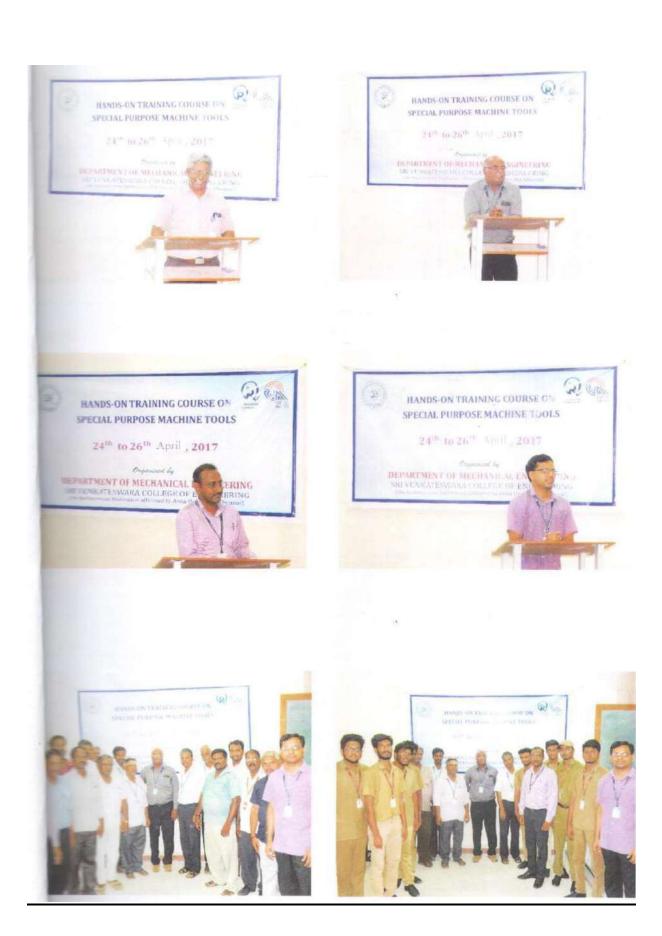

### **PHOTOS:**

### Submitted to The Principal:

--- Through HOD/ME

A three day course titled "Hands-on training course on special purpose machine tools" was organised by the Department of Mechanical Engineering, SVCE from 24.04.17 to 26.04.17. The programme was aimed to train the supporting staff members/Lab technicians/students from nearby institutions. The programme was attended by ten supporting staff members/Lab technicians from Rajalaksmi Engineering College, Rajalaksmi Institute of Technology, Jeppiar Mamallan Engineering College, and SCSVMV University. Eight II year students of Dept. of Automobile Engineering, SVCE have also attended. Dr. K.S. Badrinathan, Dean Educational Development inaugurated the event and delivered the inaugural address. The training was started with sessions on fundamentals of gears and spur gear cutting in universal milling machine on 24.04.17. The participants were divided into two batches to make the sessions effective. On 25.04.17, the participants were trained on helical/Bevel gear cutting in universal milling machine and spur/helical gear generation in gear hobbing machine. Third day sessions were packed with training on gear shaping, single point cutting tool grinding and centreless grinding. Based on the request from the participants, training on bevel gear cutting in universal milling machine and helical gear generation in gear hobber were included along with the planned schedule. Mr. R. Babu, Instructor/Machine shop and his team were involved in the training of participants. Dr. K. Pitchandi, Controller of Examinations, SVCE preceded the valedictory function on 26.04.17 and delivered the valedictory address. The chief guest also distributed the certificates to the participants. Overall the participants gave a satisfactory feedback with a request to conduct more such programmes in the future. We sincerely thank the management of SVCE, the Secretary and the Principal for permitting us to conduct the training course. We also thank Dr. S. Ramesh babu, HOD/ME for the support and the encouragement given to us throughout the programme.