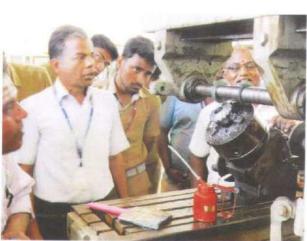

### **PHOTOS:**

### Submitted to The Principal:

--- Through HOD/ME

A three day course titled "Hands-on training course on special purpose machine tools" was organised by the Department of Mechanical Engineering, SVCE from 24.04.17 to 26.04.17. The programme was aimed to train the supporting staff members/Lab technicians/students from nearby institutions. The programme was attended by ten supporting staff members/Lab technicians from Rajalaksmi Engineering College, Rajalaksmi Institute of Technology, Jeppiar Mamallan Engineering College, and SCSVMV University. Eight II year students of Dept. of Automobile Engineering, SVCE have also attended. Dr. K.S. Badrinathan, Dean Educational Development inaugurated the event and delivered the inaugural address. The training was started with sessions on fundamentals of gears and spur gear cutting in universal milling machine on 24.04.17. The participants were divided into two batches to make the sessions effective. On 25.04.17, the participants were trained on helical/Bevel gear cutting in universal milling machine and spur/helical gear generation in gear hobbing machine. Third day sessions were packed with training on gear shaping, single point cutting tool grinding and centreless grinding. Based on the request from the participants, training on bevel gear cutting in universal milling machine and helical gear generation in gear hobber were included along with the planned schedule. Mr. R. Babu, Instructor/Machine shop and his team were involved in the training of participants. Dr. K. Pitchandi, Controller of Examinations, SVCE preceded the valedictory function on 26.04.17 and delivered the valedictory address. The chief guest also distributed the certificates to the participants. Overall the participants gave a satisfactory feedback with a request to conduct more such programmes in the future. We sincerely thank the management of SVCE, the Secretary and the Principal for permitting us to conduct the training course. We also thank Dr. S. Ramesh babu, HOD/ME for the support and the encouragement given to us throughout the programme.