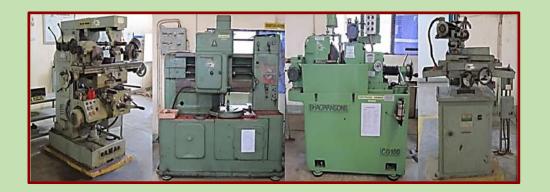

Dr. S. Ponnuvel, Assistant Professor, Dept. of Mechanical Engineering,

SVCE coordinated the Hands on Training Course on Special Purpose Machine Tools conducted

during 24/04/2017 - 26/04/2017.

(Dr. S. Ramesh Babu)

Mechanical

(Dr. S. Ganesh Vaidyanathan)

Principal

### **REGISTRATION FORM**

| 4 |    | r        |   |   |
|---|----|----------|---|---|
|   |    | 21       | m | e |
|   | ıv | $\alpha$ | • |   |

2. Designation:

3. Academic Qualification:

4. Name of the Institution:

5. Address:

6. E-mail:

7. Tel. No:

Signature of the participant Signature of the sponsoring authority

Scanned copy of dully filled form can be sent through mail to **ponnuvel@svce.ac.in** on or before **22.04.2017.** 





### Hands-on Training Course on Special Purpose Machine Tools

24-26 APRIL 2017



Organised by

### **DEPARTMENT OF MECHANICAL ENGINEERING**

(Accredited by National Board of Accreditation)

### SRI VENKATESWARA COLLEGE OF ENGINEERING

(An Autonomous Institution)

(Approved by AICTE and Affiliated to Anna University, Chennai) (Accredited by NAAC)

Sriperumbudur – 602 117. Website: <a href="www.svce.ac.in">www.svce.ac.in</a> Land Line: 044-27152000 (Extn: 400)

### **ABOUT THE INSTITUTION:**

Sri Venkateswara College of Engineering was established in the year 1985, with three academic departments. Ever since, it has grown into a premier institution imparting knowledge and excellence through academic, research and infrastructural developments. The college offers 10 UG and 10 PG courses in various Engineering disciplines. It is actively involved in many research projects