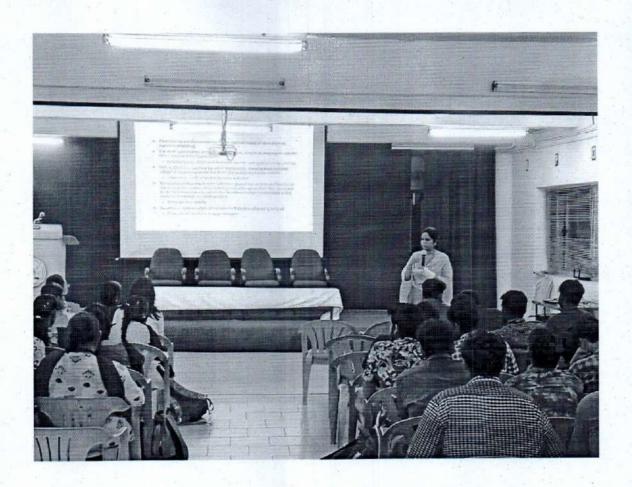

## DEPARTMENT OF COMPUTER SCIENCE AND ENGINEERING

Two days Workshop on Multitudinal Databases in DBMS

#### AGENDA

Date: 16/10/2019

9:00 AM - Introduction of databases

10:15 AM Tea Break

10.30 AM - Distributed Databases

12.15 PM Lunch break

12:45 PM - Data Warehousing and Data mining

02:00 PM - BigData and NoSQL