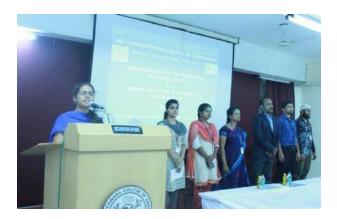

# **MOMENTS FREEZED**

Prayer song by Ms Deepika,III Year IT

Talk by Chief Guest

Presenting Memento to Chief Guest

Short Note by HOD/IT

Certificate distribution by chief guest

12.09.2018, 11.00 AM

On 12<sup>th</sup> September 2018, Mr Amrithanathan Narayanan, Co- Founder, SAFEW Technologies, delivered a Seminar on "Design Approaches for an IOT based Business System"

The welcome address was given by Deepikha.K, II year, followed by the introduction of Chief Guest by Ramya Ranganathan, Vice- President/ AIT.