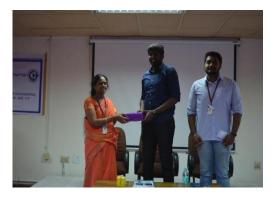

Dr.V.Vidhya presenting the momento to the chief guest

CSI Core team along with the chief guest