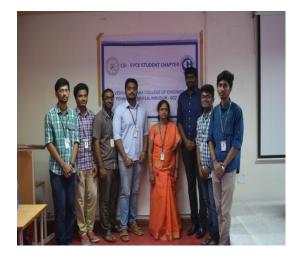

Dr.V.Vidhya presenting the momento to the chief guest

CSI Core team along with the chief guest