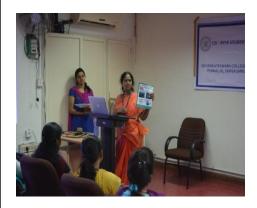

## **MOMENTS-FREEZED**

A short talk by Dr.V.Vidhya (CSI SVCE Student chapter )

Chief guest motivating our students to develop web applications

Mr. Shakthi, Vice-chairman of CSI delivered the vote of thanks