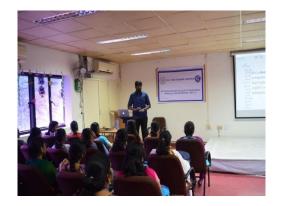

## **MOMENTS-FREEZED**

A short talk by Dr.V.Vidhya (CSI SVCE Student chapter )

Chief guest motivating our students to develop web applications

Mr. Shakthi, Vice-chairman of CSI delivered the vote of thanks