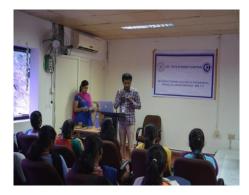

## **MOMENTS-FREEZED**

A short talk by Dr.V.Vidhya (CSI SVCE Student chapter )

Chief guest motivating our students to develop web applications

Mr. Shakthi, Vice-chairman of CSI delivered the vote of thanks