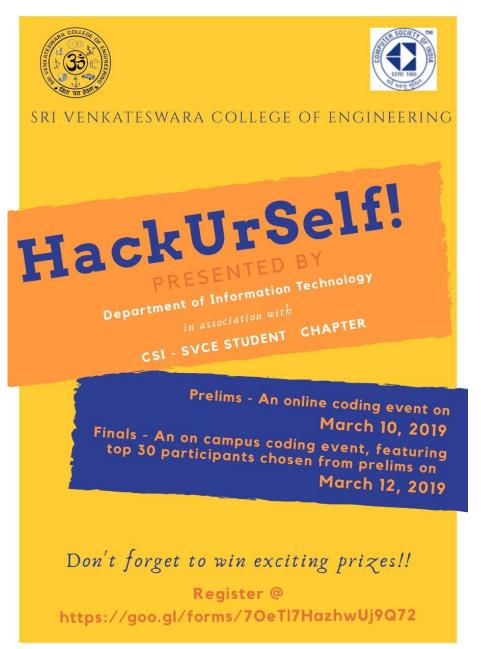

# A REPORT ON HACKUrSELF

## ON

VENUE : ONLINE(HACKERRANK) DATE : 10th and 12th MARCH 2019 TIME : 11.00 to 1.00 PM

1 p

## HackURself(coding event)

Prelims :90

Finals :36

Prizes :3

1.sujith Subramanian(1<sup>st</sup>)-IT

2.Karthik KN-CSE

3.Monica-ECE

Mr. V. Ranjith AP/IT