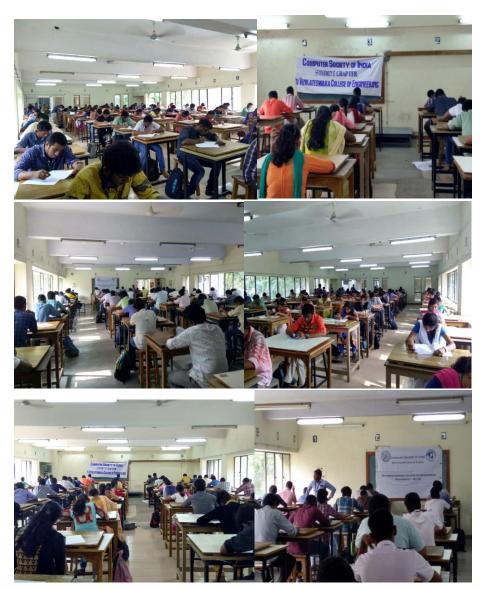

#### Ref: Principal approved letter dated 10/10/2019

The Computer Society of India –SVCE student chapter is planning to conduct Technical and Programming competition -QUIZZUP (2019-20) on 15/10/2019(3.15 to 4.30) for the second , third and final year students of all branches to improve their technical skills and motivate them for placements .

#### **VENUE:**

Drawing Hall First Floor & Second Floor.

<u>Topics Covered:</u> <u>C</u>, Aptitude, Reasoning ,Verbal and General Knowledge.

<u>Contact Details</u> V. Ranjith, AP/IT P. Lakshmanakumar AP/CS M. Vidya,AP/ECE

#### **QUIZZUP PARTICIPANTS LIST**

| 1)COMPUTER SCIENCE                           | 74 |
|----------------------------------------------|----|
| 2)INFORMATION TECHNOLOGY                     | 56 |
| 3)ELECTRONICS AND COMMUNICATION ENGINEERING- | 20 |
| 4)AUTOMOBILE ENGINEERING                     | 12 |
| 5)BIO TECHNOLOGY                             | 7  |
| 6)ELECTRICAL AND ELECTRONICS ENGINEERING     | 3  |
| 7)CHEMICAL                                   | 3  |
|                                              |    |