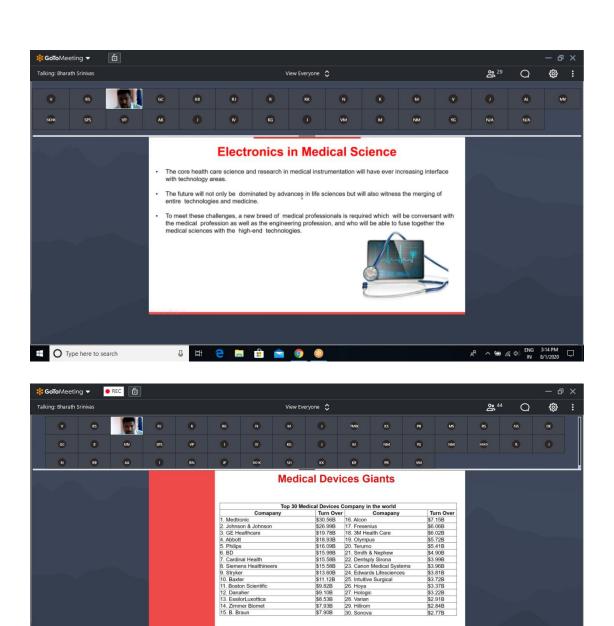

The speaker delivered explanations about the working of X-ray machine, MRI, MRI guided LASER Ablation systems, Anesthesia systems, Spinal cord stimulation, Insertable Cardiac monitor and also information about the various corporate giants in the production of medical devices.