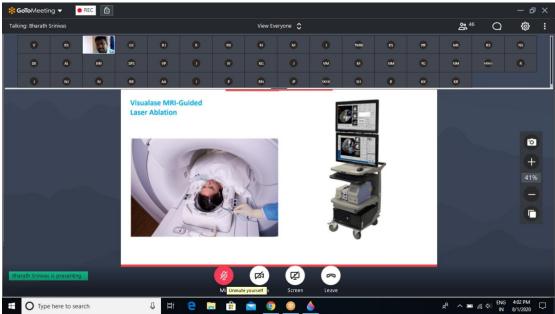

The speaker delivered explanations about the working of X-ray machine, MRI, MRI guided LASER Ablation systems, Anesthesia systems, Spinal cord stimulation, Insertable Cardiac monitor and also information about the various corporate giants in the production of medical devices.