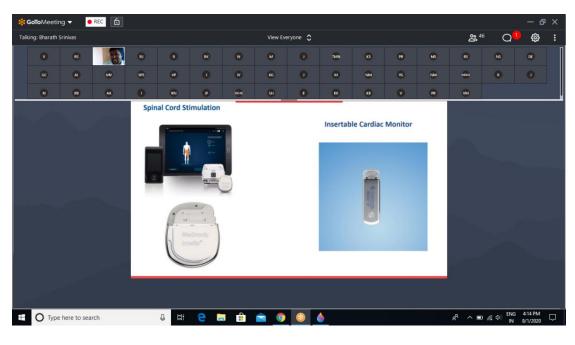

The speaker delivered explanations about the working of X-ray machine, MRI, MRI guided LASER Ablation systems, Anesthesia systems, Spinal cord stimulation, Insertable Cardiac monitor and also information about the various corporate giants in the production of medical devices.