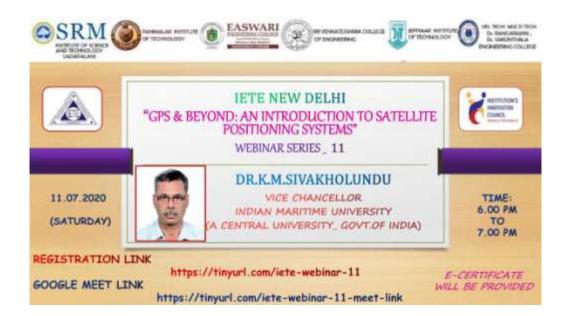

**Positioning Systems** 

11.07.2020 Date:

6.00 PM to 7.00 PM Timings:

Register@: https://tinyurl.com/iete-webinar-11 e-certificate will be provided for all participants Dr K M Sivakholundu, Vice Chancello Speaker:

## REPORT ON IETE WEBINAR SERIES #11 "GPS AND BEYOND:AN INTRODUCTION TO SATELLITE POSITIONING SYSTEM" dated 11<sup>th</sup> July 2020

IETE Webinar Series #11 was coordinated by the IETE Student Forums of five colleges namely, Sri Venkateswara College of Engineering, Panimalar Institute of Technology, Easwari Engineering College, Jeppiaar Institute of Technology and Veltech Multitech Engineering College.

## FLYER ON WEBINAR #11 BY IETE CHENNAI CENTRE

The Webinar was delivered by DR.K.M.Sivakholundu on 11/07/2020 from 6:00 PM to 7:00 PM (Saturday). 216 participants actively participated in the Webinar.

DR.K.M.Sivakholundu is currently working as Interim Vice Chancellor of IMU, which is a Central University under the Ministry of Shipping. He is completed his M.Tech. in Marine Structures from Karnataka Regional Engineering College he moved to National Institute of Ocean Technology, Chennai, as Scientist in 1998. He worked in Coastal Engineering Group of NIOT as scientist up to 2015. Between 2009 and 2015, as Project Director he headed a multi-disciplinary group involved in coastal engineering projects. He started his career as Hydrographic surveyor in National Institute of Oceanography, Goa in 1982. He obtained PhD from Indian Institute of Technology (Madras) in 2009 with a study on the effect of Tidal Hydrodynamics on Harbour Siltation.