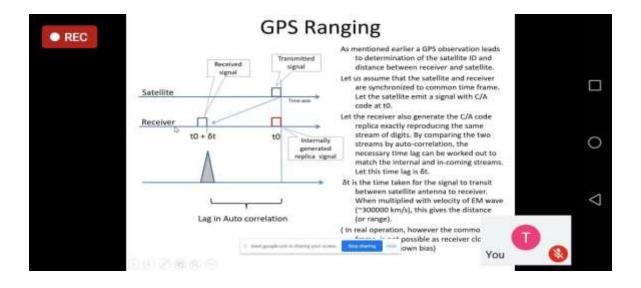

Some of the key points discussed in the Webinar were:

- GPS-What it is?
- GPS: Space Segment
- Navigation message
- GPS Ranging
- Position computation-A simple model
- Future of Satellite Positioning
- IRNSS constellation