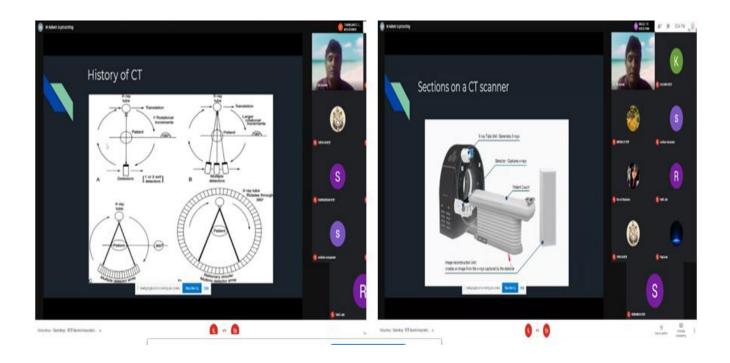

Then he gave a brief introduction about the history of CT scanner and various models with its advantages and disadvantages and how these were overcome by the currently used scanners. Later, he was explaining the various sections on a CT scanner and it's functionalities.