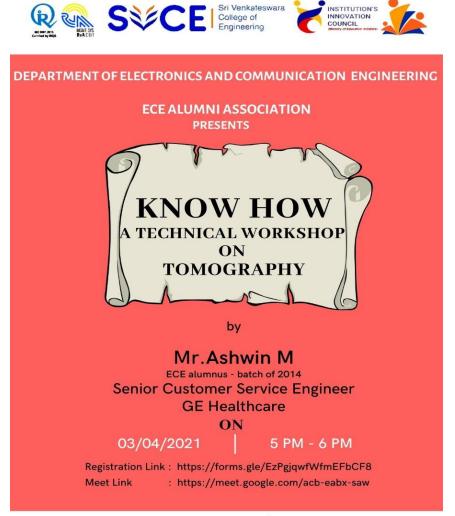

# SRI VENKATESWARA COLLEGE OF ENGINEERING ALUMNI ASSOCIATION OF ELECTRONICS AND COMMUNICATION ENGINEERING KNOW HOW

see you there!

The ECE Alumni Association, organized –KNOW HOW, a technical workshop on TOMOGRAPHY, for the academic year 2020-2021 on 3<sup>rd</sup> March, 2021 via Google meet platform. Ms.Suwetha K ,Treasurer, Alumni Association (ECE), SVCE, welcomed the gathering.

The Chief Guest, Mr. Ashwin M, began the session with a brief description about his job experience in order to give a practical insight about the topic and started with the introduction of CT scanner, basic principle behind it's working along with the scope of this workshop.

Then he gave a brief introduction about the history of CT scanner and various models with its advantages and disadvantages and how these were overcome by the currently used scanners. Later, he was explaining the various sections on a CT scanner and it's functionalities.

Later, he showed the scanned images of CT scanner. In addition to that, he gave a quick glance on Positron Emission Tomography along with its scanned images.

Though he explained the benefits, he stated that we cannot predict the result with cent percent accuracy. Also, frequent use of this technology may degrade one's health. Finally, he concluded the session by sharing the current expectations during placements.