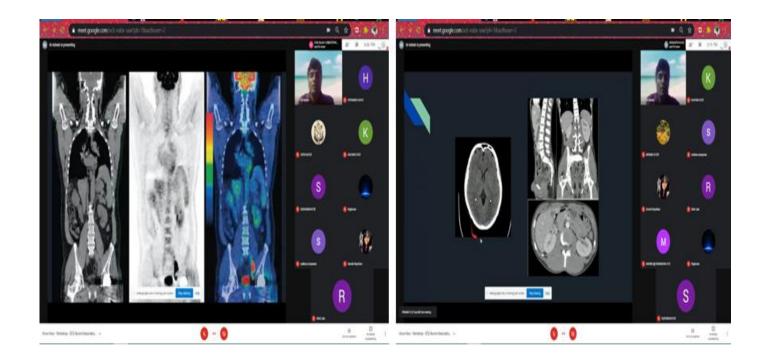

Later, he showed the scanned images of CT scanner. In addition to that, he gave a quick glance on Positron Emission Tomography along with its scanned images.

Though he explained the benefits, he stated that we cannot predict the result with cent percent accuracy. Also, frequent use of this technology may degrade one's health. Finally, he concluded the session by sharing the current expectations during placements.