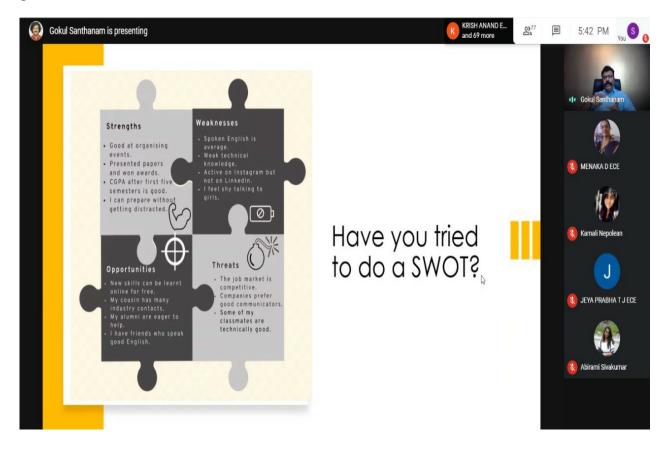

He discussed some myths on pursuing Engineering degree and its aftermath. The speaker went into the talk by emphasizing the most important skills such as soft skill, technical skill & personal branding required to get a job.He also explained the importance of having a year-wise plan of our targets and undergo a continuous process to achieve them. The speaker stressed the objectives of performing a SWOT analysis on oneself inorder to ameliorate themselves. He also gave the students a clear exposure on how to prepare a resume. A clear insight of the basic activities of a what student must do during the course of the degree was given.