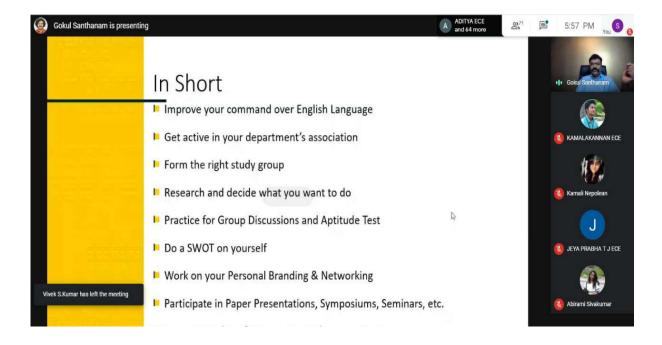

The session progressed with the expert talk by Mr .Gokul Santhanam .He gave a detailed overview of the current scenario of employment and how one should equip themselves in order to get a job before graduation .

He discussed some myths on pursuing Engineering degree and its aftermath. The speaker went into the talk by emphasizing the most important skills such as soft skill, technical skill & personal branding required to get a job.He also explained the importance of having a year-wise plan of our targets and undergo a continuous process to achieve them. The speaker stressed the objectives of performing a SWOT analysis on oneself inorder to ameliorate themselves. He also gave the students a clear exposure on how to prepare a resume. A clear insight of the basic activities of a what student must do during the course of the degree was given.