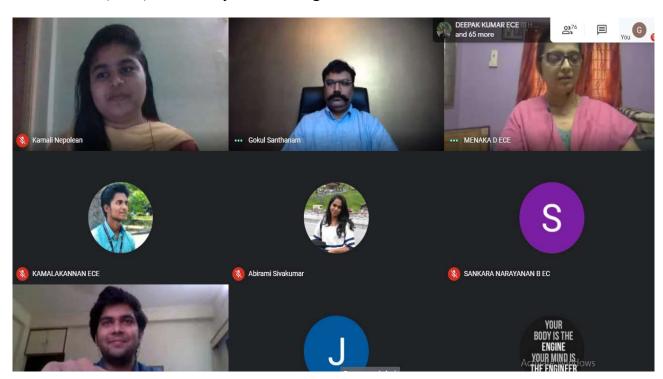

### ALUMNI ASSOCIATION OF ELECTRONICS AND COMMUNICATION ENGINEERING INAUGURATION ( 2020-2021)

The inauguration of ECE Alumni Association for the academic year 2020-2021, successfully took place on 24<sup>th</sup> October 2020 via Google meet platform with over 80 participants. The event commenced at 05:00 pm. Mr.Sankara Narayanan B , Executive member, Alumni Association (ECE),SVCE, started with the prayer song.

The Chief Guest was formally introduced by Mr.Kamalakannan B, Joint Secretary, Alumni Association (ECE), SVCE. The webinar was anchored by Ms.Kamali N, Vice-President, Alumni Association (ECE), SVCE.

The association was inaugurated by Ms.Menaka D ,Co-ordinator, Alumni Association (ECE) ,SVCE, by announcing the new office bearers of 2020-2021.