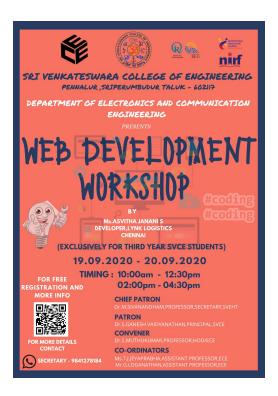

#### (OFFICIAL POSTER)

## WEB DEVELOPMENT WORKSHOP

(19th-20th September 2020)

The ECE Association organized a two-day online workshop on the topic "WEB DEVELOPMENT" for the third year SVCE students. A total of 45 students were selected for the workshop. There were 2 sessions on each day and the sessions were handled by Asvitha Janani S, Developer at Lynk Logistics Chennai on google meet platform.

#### The Topics covered during the workshop:

**DAY - 1** 

10:00 AM - 12:30 PM - Introduction to Web Development

02:00 PM - 04:30 PM - HTML & CSS

**DAY – 2** 

10.00 AM-12.30 PM - JavaScript

02.00 PM-04.30 PM - NodeJS basics