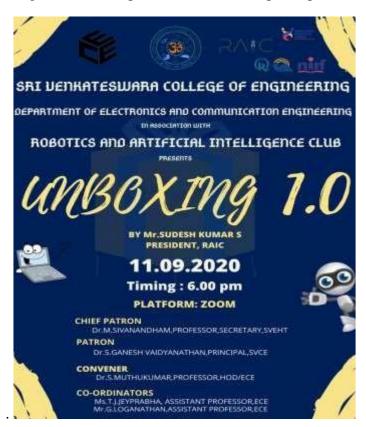

### SRI VENKATESWARA COLLEGE OF ENGINEERING

DEPARTMENT OF ELECTRONICS AND COMMUNICATION ENGINEERING

IN ASSOCIATION WITH

ROBOTICS AND ARTIFICIAL INTELLIGENCE CLUB

PRESENTS

# UMBOXING 1.0

BY Mr.SUDESH KUMAR S PRESIDENT, RAIC

02.09.2020

**TIMING: 6:00pm PLATFORM: ZOOM** 

#### CHIEF PATRON

Dr.M.SIVANANDHAM, PROFESSOR, SECRETARY, SVEHT

#### PATRON

Dr.S.GANESH VAIDYANATHAN, PRINCIPAL, SVCE

#### CONVENER

Dr.S.MUTHUKUMAR, PROFESSOR, HOD/ECE

#### CO-ORDINATORS

Ms.T.J.JEYPRABHA, ASSISTANT PROFESSOR, ECE Mr.G.LOGANATHAN, ASSISTANT PROFESSOR, ECE