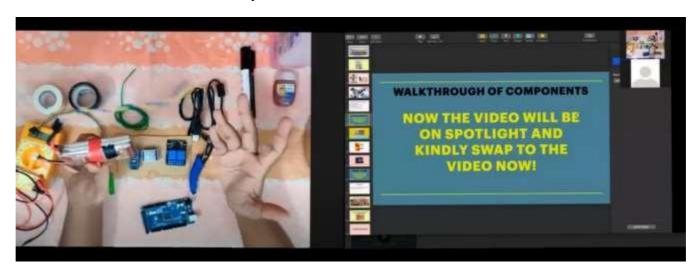

(SNAPSHOTS)

(Project View)

The project was unboxed and demystified. The connections and the project set up were clearly explained. The participants asked many questions related to automation and various domains of AI which were cleared by the speaker then and there during the session. They enthusiastically participated in this event and took away a very strong and practical knowledge in automation. Finally, the speaker also enlightened the participants on what more advancement can be done to this existing project to satisfy our needs and gave grounding in the topic of Automation. The event was concluded with a short motivation delivered by the speaker for the future automated world and the students were acknowledged about the various scopes in this domain.