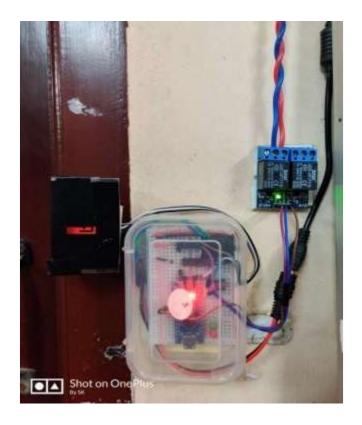

(SNAPSHOTS)

(Project View)

The project was unboxed and demystified. The connections and the project set up were clearly explained. The participants asked many questions related to automation and various domains of AI which were cleared by the speaker then and there during the session. They enthusiastically participated in this event and took away a very strong and practical knowledge in automation. Finally, the speaker also enlightened the participants on what more advancement can be done to this existing project to satisfy our needs and gave grounding in the topic of Automation. The event was concluded with a short motivation delivered by the speaker for the future automated world and the students were acknowledged about the various scopes in this domain.