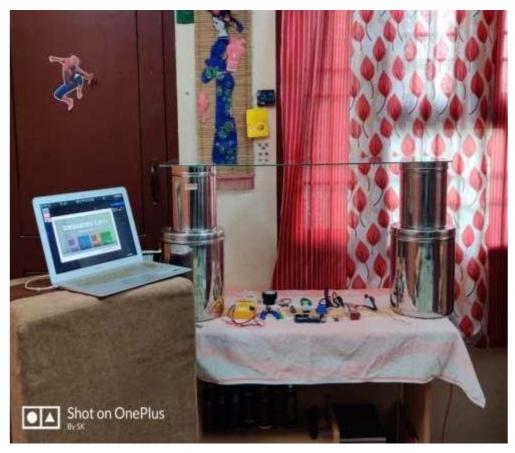

(Official Poster)

(Preparation and Setting of the project before event )

The speaker started with a short introduction about the projects done by him in various domains like IOT, Embedded Systems and shared how he ended up with the idea of this project. The project constituted of the automation of his room with the help of microcontrollers and sensors. The speaker showed all the components that were used in the project and threw light on the concepts like "Why the components were used" and "What more can be done using them". The event was made more informative and interesting by fun facts included then and there. The automation was live telecasted wherein the participants visualized the working of the project and every small details were illustrated and the doubts were clarified instantly.