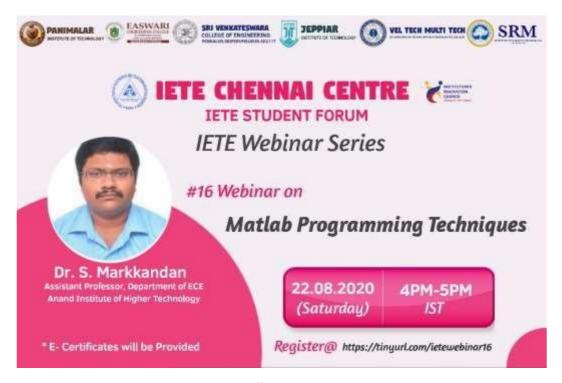

## IETE CHENNAI CENTRE

IETE STUDENT FORUM
IETE Webinar Series

#16 Webinar on

## Matlab Programming Techniques

Dr. S. Markkandan

Assistant Professor, Department of ECE

Anand Institute of Higher Technology

**22.08.2020** (Saturday)

4PM-5PM IST

\* E- Certificates will be Provided

Register@ https://tinyurl.com/ietewebinar16

FLYER ON WEBINAR #16 BY IETE CHENNAI CENTRE

The Webinar was delivered by DR.Markkandan on 22/08/2020(Saturday) from 4:00PM to 5:00PM.

Dr.Markkandan is currently working as Assistant Professor in Anand Institute of Higher Technology, Chennai. He has 10 years programming and training experience with MATLAB. He used MATLAB to solve many technical problems and projects funded by DRDO, DST, AICTE. He is also an Incubation Incharge and mentors' students to establish their startups.