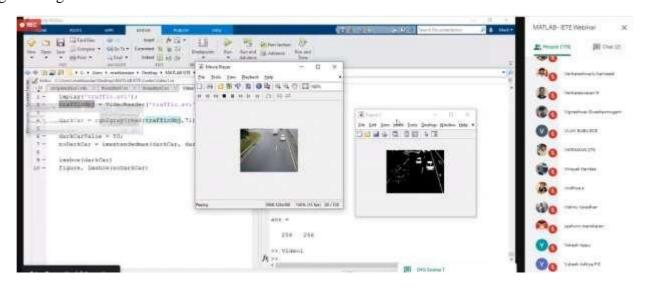

Speaker introduced participants with Matlab Fundamentals and applications. Speaker gave participants a basic understanding of Matlab, including popular toolboxes. He also demonstrated sample Matlab problems that participants generally face. He also shared participants with the syntaxes and functions for use in programming. He shared few Signal Processing, Communication, Image & Video Processing concepts with live examples. He also came across career avenues for engineering graduates using Matlab. Speaker demonstrated few latest versions available in Matlab that includes, audio processing, live streaming, FFT Programming etc.