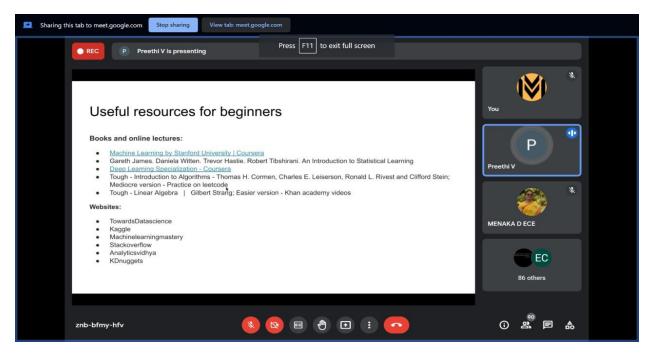

She concluded by providing some useful links and resources for the beginners to begin their journey in the field of Data Science.

Finally, the session was concluded with a Vote of Thanks by Mr. Pravin K S, President, Alumni Association, ECE, SVCE.