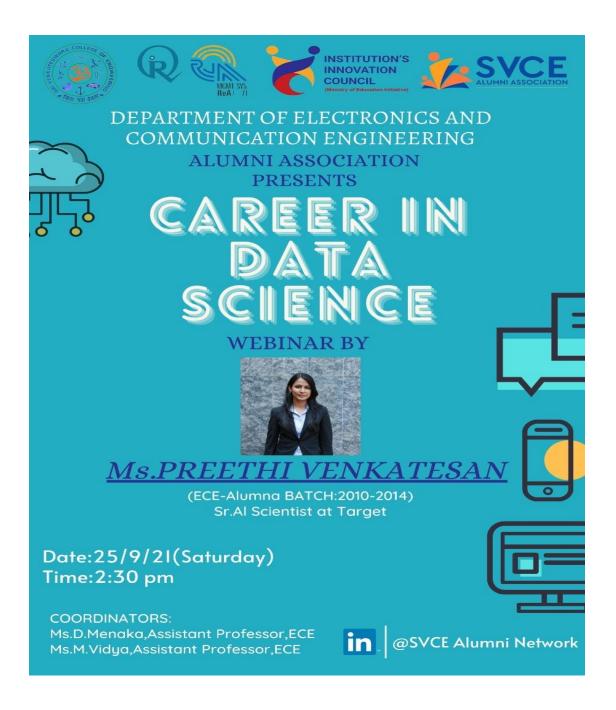

## SRI VENKATESWARA COLLEGE OF ENGINEERING

#### ALUMNI ASSOCIATION OF ELECTRONICS AND COMMUNICATION ENGINEERING

The Inaugural ceremony of ECE Alumni association for the academic year 2021-22 was held via google meet platform on 25<sup>th</sup> September 2021. A webinar on **'Career in Data Science'** was organized as a part of the ceremony. The coordinators, office bearers and all other gatherers were honoured by the presence of the chief guest, **Ms.Preethi Venkatesan**( an alumni of batch 2010-14, SVCE and Sr.Al scientist from a company known as Target).

#### Speaker's Profile:

Preethi Venkatesan got graduated from SVCE, ECE department in 2014. After that, she joined Musigma as a Trainee Decision scientist where she had provided analytics related solutions for a large retail firm. Then she moved on to take the role of associate consultant in the business analytics team of ZoomRx which specializes in providing data analytics based solutions for large Pharma companies in the US. She did her post-graduation in data science/ business analytics, the tri-institute program offered by IIM Calcutta, IIT Kharagpur and ISI Kolkata. She then joined Myntra's SCM outbound team under data science in which she was part of for around 3 years. She published her work on delivery time prediction in SDM-SIAM international conference in data mining. Currently she is working as a Sr. AI scientist as a part of the Guest data platform team in Target.