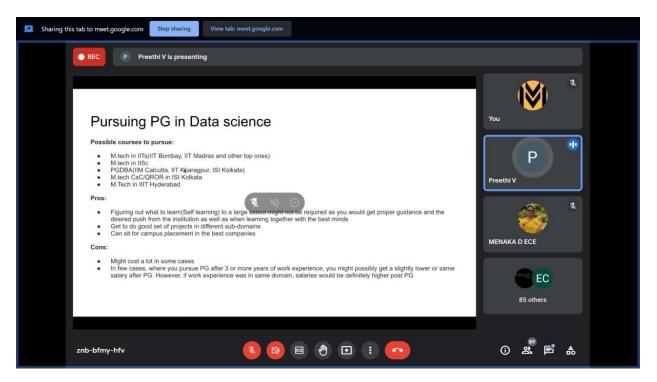

She explained the various Data related roles. She detailed about the various skill set one should have for each data related role. She explained about the various tasks that would be handled in each data related roles. She enlightened the gatherers about the possibilities of various careers in the field of data science which the students could possibly pursue.