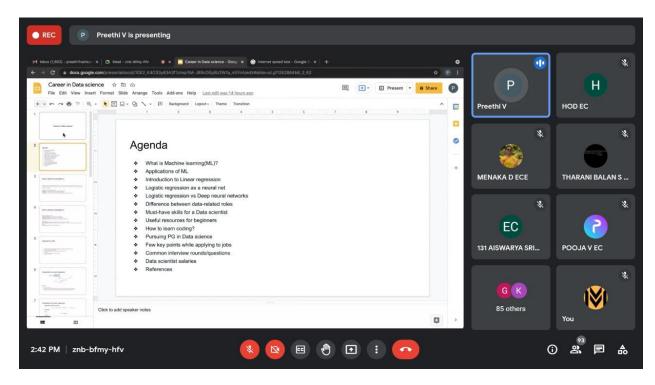

The chief guest began the session by giving a brief introduction about her agenda.

She started by introducing the concepts of Machine learning and continued by describing the various functions of a Machine Learning system. She then gave insights about the various applications of Machine Learning. She gave an example about how the Netflix's search engines work and recommends series and movies based on our interests using ML algorithms.

She talked about various Machine Learning algorithms that were employed in different fields. She explained in detail about Linear and Logistic regression and how a deep neural network is built. She suggested methods to adjust the weights in a Deep neural network. She explained the mathematics behind each layer of the neural network.

She explained the various Data related roles. She detailed about the various skill set one should have for each data related role. She explained about the various tasks that would be handled in each data related roles. She enlightened the gatherers about the possibilities of various careers in the field of data science which the students could possibly pursue.

She concluded by providing some useful links and resources for the beginners to begin their journey in the field of Data Science.

Finally, the session was concluded with a Vote of Thanks by Mr. Pravin K S, President, Alumni Association, ECE, SVCE.