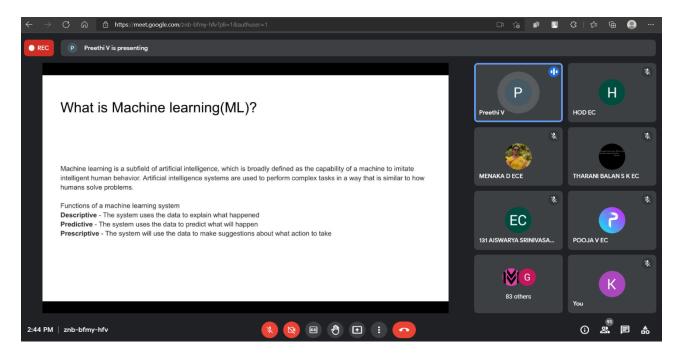

The chief guest began the session by giving a brief introduction about her agenda.

She started by introducing the concepts of Machine learning and continued by describing the various functions of a Machine Learning system. She then gave insights about the various applications of Machine Learning. She gave an example about how the Netflix's search engines work and recommends series and movies based on our interests using ML algorithms.