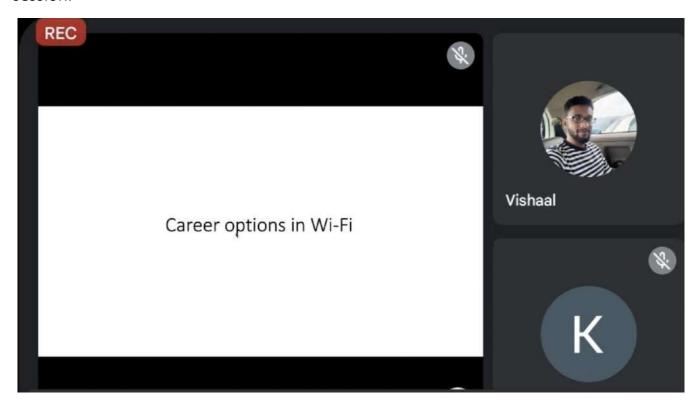

Then he spoke about what is sniffing and presented a little demo on Wireshark. He then moved on to explain what's IP address and recent advancements in Wi-Fi and the path forward.

He concluded by giving some of the career options in Wi-Fi. And this was followed by Q & A session.