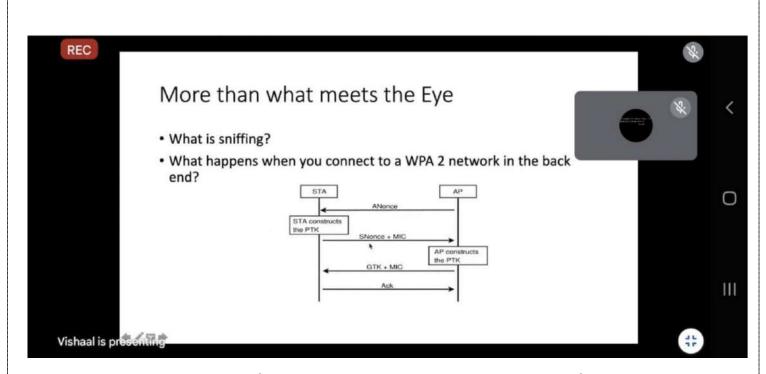

Then he spoke about what is sniffing and presented a little demo on Wireshark. He then moved on to explain what's IP address and recent advancements in Wi-Fi and the path forward.

He concluded by giving some of the career options in Wi-Fi. And this was followed by Q & A session.