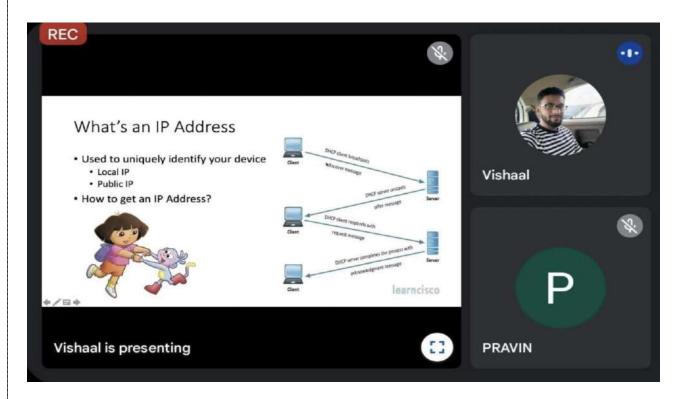

Then he spoke about what is sniffing and presented a little demo on Wireshark. He then moved on to explain what's IP address and recent advancements in Wi-Fi and the path forward.

He concluded by giving some of the career options in Wi-Fi. And this was followed by Q & A session.