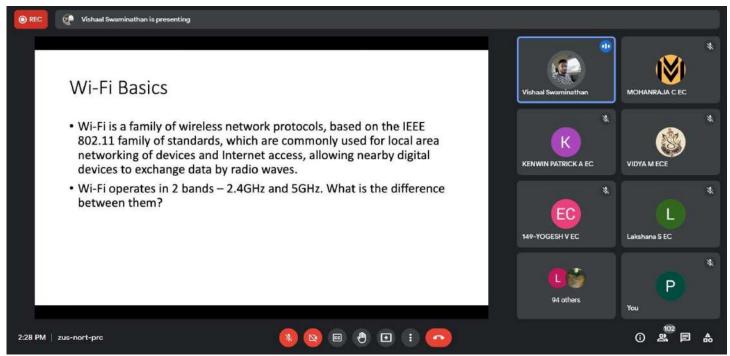

He talked about different types of Wireless communication. Then he spoke about the Jargons in Wi-Fi some of which includes switches, routers, Attenuators etc. Then he taught some Wi-Fi basics and Wi-Fi security types which includes Open networks, WEP (Wired Equivalent Privacy), WPA, WPA2 and WPA3.