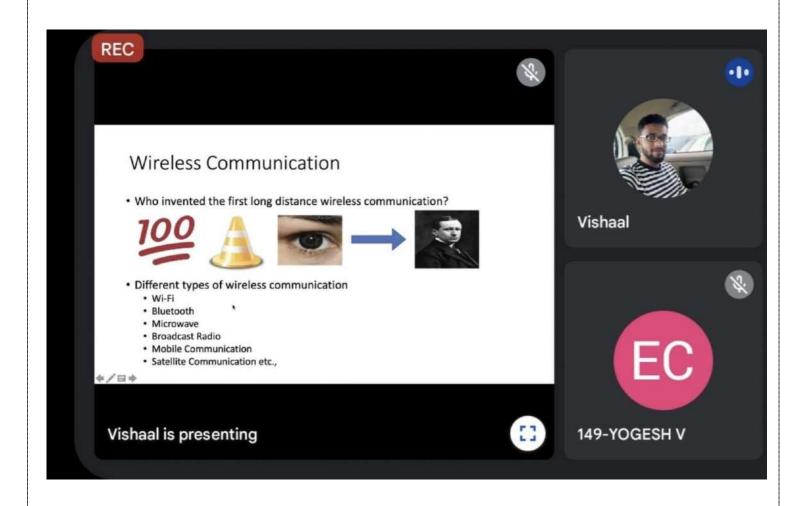

The chief guest began the session by giving a brief introduction about his agenda.

It was followed by his introduction. Then the main webinar started with introduction to Wi-Fi technology. He also had a little trivia about finding out the inventor of first long distance wireless communication as an icebreaker.

He talked about different types of Wireless communication. Then he spoke about the Jargons in Wi-Fi some of which includes switches, routers, Attenuators etc. Then he taught some Wi-Fi basics and Wi-Fi security types which includes Open networks, WEP (Wired Equivalent Privacy), WPA, WPA2 and WPA3.