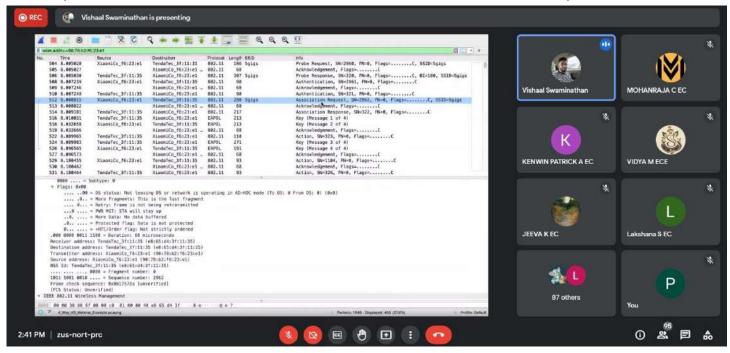

Then he spoke about what is sniffing and presented a little demo on Wireshark. He then moved on to explain what's IP address and recent advancements in Wi-Fi and the path forward.

He concluded by giving some of the career options in Wi-Fi. And this was followed by Q & A session.