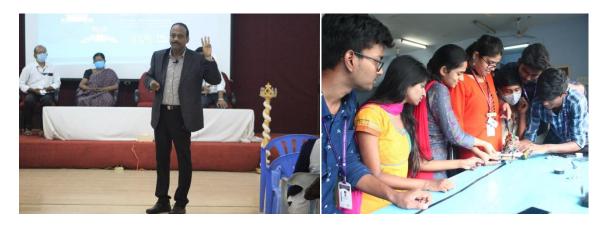

In the first day training, introduction to Arduino, raspberry pi, NodeMCU, classification of sensors, Gyro sensor, Micro gear motor, Motor driver circuit, Hands-on interfacing sensors with Arduino and related coding session was completed. The students experientially learnt to develop sensor interfacing with controllers.

In the second day training, introduction to Infrared sensor & DC motor drives, Line Following Robot – briefing & Hands-on session was completed. The students were trained to develop 'line following robots'.