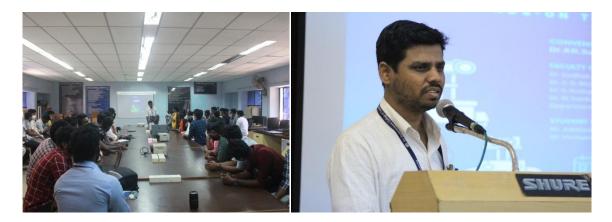

The inauguration of the training program was held on 19/3/2022 in the Function Hall of the college premises from 9.30 AM to 10.00 AM. Dr.KR.Santha, Vice-Principal, Professor and HOD/EEE lighted the Kuthuvilakku and presented the inaugural address with more emphasis on robotic sensors, signal conditioning circuits, controllers, actuators and applications of robotics in medical field. Dr.Sudhakar K B, Professor/EEE motivated the students to apply the learnt concepts in robotics training program for real-time problem solutions.