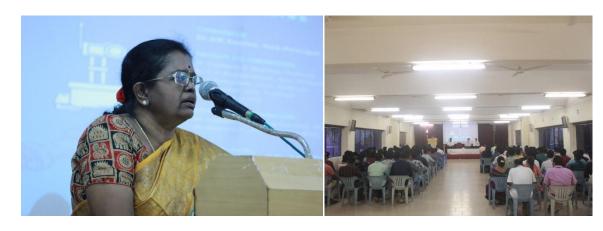

The inauguration of the training program was held on 19/3/2022 in the Function Hall of the college premises from 9.30 AM to 10.00 AM. Dr.KR.Santha, Vice-Principal, Professor and HOD/EEE lighted the Kuthuvilakku and presented the inaugural address with more emphasis on robotic sensors, signal conditioning circuits, controllers, actuators and applications of robotics in medical field. Dr.Sudhakar K B, Professor/EEE motivated the students to apply the learnt concepts in robotics training program for real-time problem solutions.