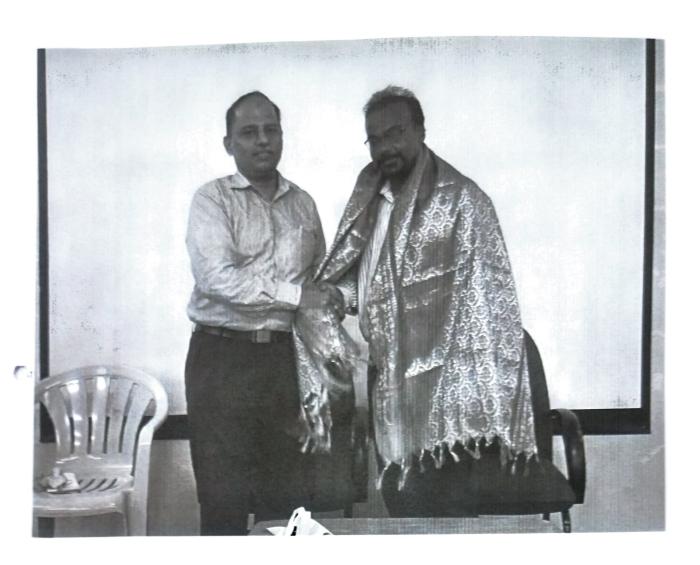

# Dr. C. Scott Immanuel Dhas Geologist, Data Analyzing Geologist, Schlumberger Services, Abu Dhabi.

Doctorate in Geology with 24+ years of experience in geological field related to exploration and production in petroleum, mining and technically well versed in geological engineering packages along with planning, progress monitoring, contract management, scheduling, costing, interface coordination etc.