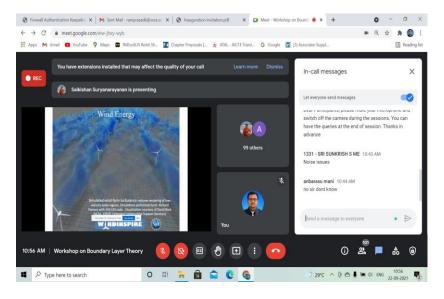

#### **Resource Persons**

Dr. K. Pitchandi Professor, Department of Mechanical Engineering. Controller of Examination, SVCE

Dr. S. Saravanan Professor, Department of Mechanical Engineering. SVCE

Dr. Saikishan Survanarayanan Research Associate & Lecturer Department of Aerospace Engg and Engineering Mechanics, University of Texas, USA

#### PROGRAMME SCHEDULE

| Session | Title                                                        | Speaker                                                                                                                                                                                                                                                                          |
|---------|--------------------------------------------------------------|----------------------------------------------------------------------------------------------------------------------------------------------------------------------------------------------------------------------------------------------------------------------------------|
| FN      | Challenges & Thrill of Fluid Mechanics                       | Dr. Saikishan Suryanarayanan                                                                                                                                                                                                                                                     |
| AN      | Introduction to Boundary Layer Theory                        | Dr. K. Pitchandi                                                                                                                                                                                                                                                                 |
| FN      | Demystifying Transition and Turbulence                       | Dr. Saikishan Suryanarayanan                                                                                                                                                                                                                                                     |
| AN      | Thermodynamics of Boundary Layer                             | Dr. S. Saravanan                                                                                                                                                                                                                                                                 |
| FN      | Novel Strategies for boundary Layer Transition<br>Mitigation | Dr. Saikishan Suryanarayanan                                                                                                                                                                                                                                                     |
| AN      | Introduction to Computational Fluid Dynamics (CFD)           | Mr. S. Jai Ganesh                                                                                                                                                                                                                                                                |
|         | FN<br>AN<br>FN<br>AN                                         | FN Challenges & Thrill of Fluid Mechanics  AN Introduction to Boundary Layer Theory  FN Demystifying Transition and Turbulence  AN Thermodynamics of Boundary Layer  FN Novel Strategies for boundary Layer Transition  Mitigation  Introduction to Computational Fluid Dynamics |