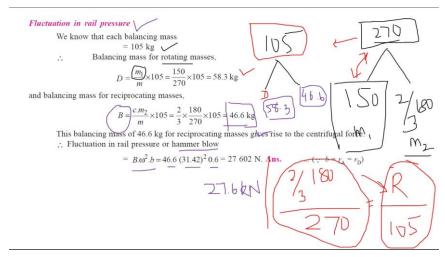

## **Department of Mechanical Engineering**

Academic Year 2021-2022 Semester V Batch B
Subject Code ME18502 Subject Name: Dynamics of Machinery

| <b>Teaching Methods</b>                           | Type of learning              |
|---------------------------------------------------|-------------------------------|
| Online resources, animations in ppt, digital pads | Experiential Learning         |
| Assessment Methods                                | Type of learning              |
| Online Quiz                                       | Problem Solving Methodologies |



## Animated PPT and usage of Digital pad

| sridharan@svce.ac.i               | n Switch account                                      |            |
|-----------------------------------|-------------------------------------------------------|------------|
| Your email will be red            | orded when you submit this form                       |            |
| * Required                        |                                                       |            |
| The net force actir               | ng on the crosshead pin is known as                   | *          |
| a) Crank pin effe                 | ort                                                   |            |
| ) Crank effort                    |                                                       |            |
| c) Pi