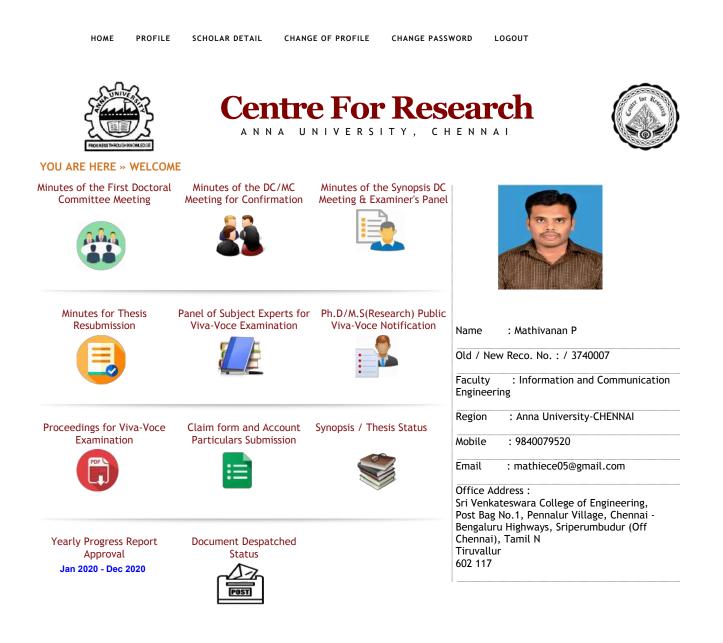

Networks"

The functions and responsibilities of the supervisor are described under clause (7) of the Ph.D./M.S. (By Research) regulations of this University and applicable as and when amendments are made to the Regulations from time to time.

Supervisors working in the recognized R&D Centre of Industries/nonrecognized research Departments of Engineering College/Architecture Schools situated within Tamil Nadu shall function only as Joint Supervisor.

I am herewith enclosing Ph.D. and M.S (By Research) Regulations for your reference. I request you to adhere strictly the regulations when you start guiding scholars.

In all future correspondence quote 23.04.36 for reference.

Umajalaras DIRECTOR

Encl : Ph.D. and M.S. (By Research) Regulations Copy to : Head of the Department / Institution



2020 © Centre for Research | All Rights Reserved.

Home



# CENTRE FOR RESEARCH

ANNA UNIVERSITY CHENNAI 600 025

Telephone : + 91-44-2235 0361 : + 91-44-2235 7025 : + 91-44-2235 7027 Fax : + 91-44-2220 1213 Email : dirresearch@annauniv.ec dirresearch@gmail.com

Dr.USHA NATESAN DIRECTOR

Dated: 03.06.2013

Lr.No: SUPR/21st RB/ DB



1.1 4

### Dr.UMMA HABIBA H

Associate Professor, Department of Electronics and Communication, Sri Venkateswara College of Engineering, Post Bag No 3, Pennalur, Sriperumbudur – 602 105

# Sir/Madam,

Sub: Ph.D./M.S. (3y Research) Programme - Supervisor Recognition - Orders - Issued. Ref: Res. No.21.04 of the 21<sup>st</sup> Research Board Meeting held on 20.05.2013.

\*\*\*\*

I am by direction to inform that you are recognized as a Supervisor (Ref.No. 21.04