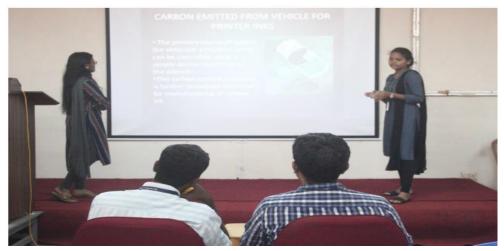

### **IDEATHON'22**

Ideathon'22 conducted by EWB (Engineers without Borders) SVCE student chapter aimed at unleashing one's creativity to diagnose problems and ideate the most viable solution. Students from various departments and domains, either as a team or as individuals, showed their overwhelming participation, which manifolds the basic ideology of EWB. Participants' presentation style, content, and responses to questions posed by the judges and audience were analysed by the judges, who are experts in that domain, and the winners were scrutinized.