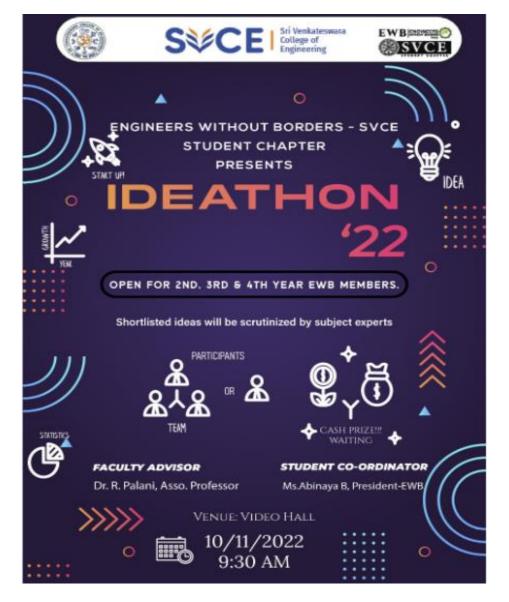

# **Ideathon'22 Report**

DATE: 10th, November 2022, Thursday

#### **TIME**: 9:30AM-3PM

#### **VENUE:** Function Hall

**EVENT: IDEATHON'22** 

### **IDEATHON'22**

Ideathon'22 conducted by EWB (Engineers without Borders) SVCE student chapter aimed at unleashing one's creativity to diagnose problems and ideate the most viable solution. Students from various departments and domains, either as a team or as individuals, showed their overwhelming participation, which manifolds the basic ideology of EWB. Participants' presentation style, content, and responses to questions posed by the judges and audience were analysed by the judges, who are experts in that domain, and the winners were scrutinized.