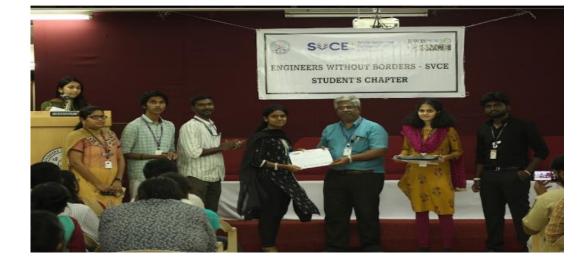

Dr.K.Pitchandi ,Professor & Controller of Examination at SVCE, served as the chief guest for valedictory .The winner turned out to be from the Chemical Department "Mukundan". The Rolling Trophy was awarded to the winner and will be passed on to the next year's winner. The entire event ended on a high note with everyone's active participation and support provided.