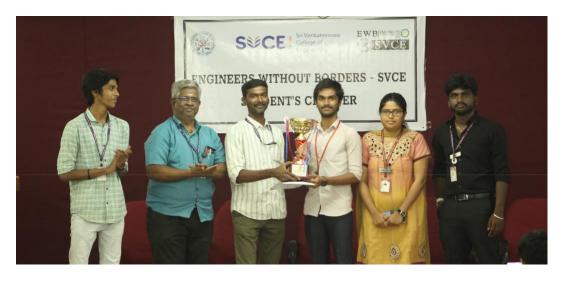

Dr.K.Pitchandi ,Professor & Controller of Examination at SVCE, served as the chief guest for valedictory .The winner turned out to be from the Chemical Department "Mukundan". The Rolling Trophy was awarded to the winner and will be passed on to the next year's winner. The entire event ended on a high note with everyone's active participation and support provided.