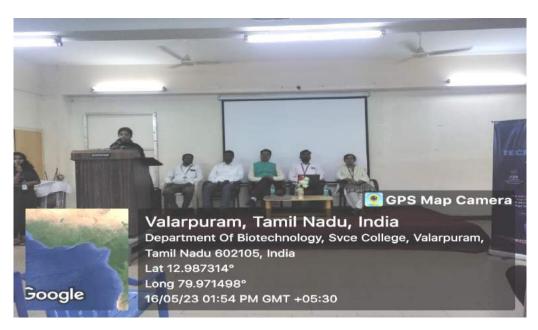

Short Note by Dr. V.Vidhya HOD/IT

Our respected chief guest was welcomed with a short introductory talk given by Ms . Sowndarya K, Executive Member , AIT.

Chief Guest Introduction by Ms. Sowndariya K, Executive member of AIT, II year IT