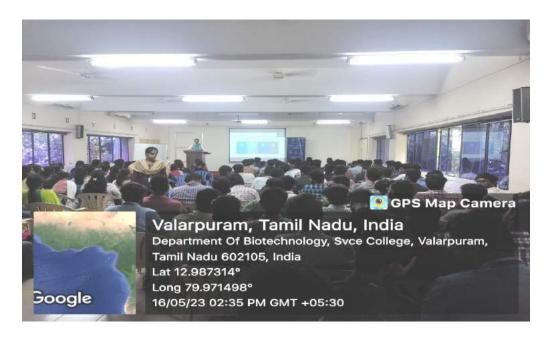

#### **About the programme:**

The Department of Information Technology organized a Guest Lecture on "Overview of Rest API" on 16<sup>th</sup>May,2023. 146+ participants including faculties and Students of Information Technology attended the guest lecture to learn about the importance of Full Stack Development.

Mr. Prabhu Rajendiran started his session by giving an overview about API's. He explained the students about the significance of API's in financial and commercial sectors. In addition, he explained about how to develop web applications with real life examples and the tools necessary to develop them. He also elaborated on the different protocols used in network communication.

Chief Guest address by Mr. Prabhu Rajendiran

A brief note was provided by Mr Dinesh S, Vice-President, Imarticus on Imarticus learning, the courses offered by Imarticus, and the training they provide to students. Participants were given a comprehensive overview of front and back end development, as well as the software development life cycle and Artificial Intelligence.

Chief Guest address by Mr Dinesh S, Vice-President, Imarticus Learning

Additionally, the speaker discussed the reasons for choosing full stack development, the demand for full stack developers, and the competitive offers and packages provided by industries.