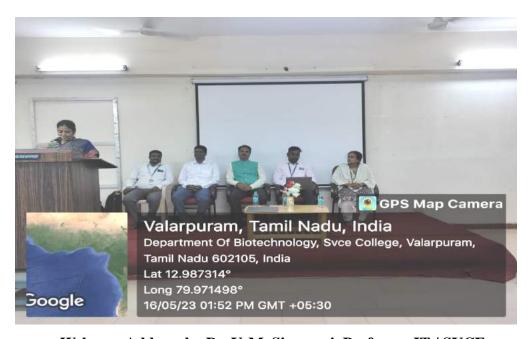

The Guest Lecture gracefully began with a prayer song, followed by welcome address delivered by Dr. V.M Sivagami, Professor, Department of Information Technology.

Welcome Address by Dr. V. M. Sivagami, Professor, IT / SVCE