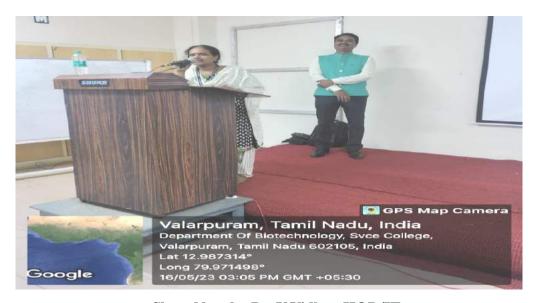

Prize Distribution - TREK-TECH'23 Hackathon

The chief guests were felicitated with mementos on behalf of the department. The guest lecture was concluded with a vote of thanks by Mr. M. M. Vivekanand Pandian, Executive member of AIT, II year IT B.