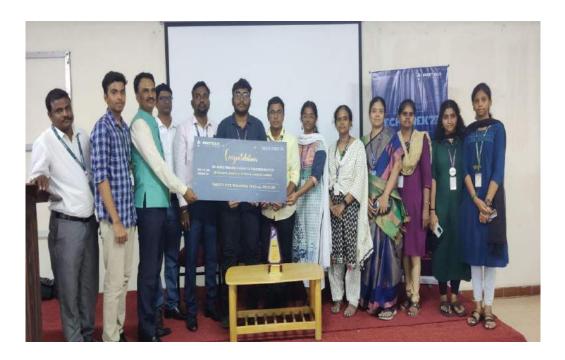

At the end of the session, Mr Roshaan S, Mr Roheth S, Rithika R and Aakkash Suresh, winners of the TREK-TECH'23 Hackathon conducted by the Imarticus Learning Data Science Club were honored for having won the first prize of Rs 25,000 cash prize and 1.2 L worth of free Full stack development courses.

Prize Distribution - TREK-TECH'23 Hackathon

The chief guests were felicitated with mementos on behalf of the department. The guest lecture was concluded with a vote of thanks by Mr. M. M. Vivekanand Pandian, Executive member of AIT, II year IT B.