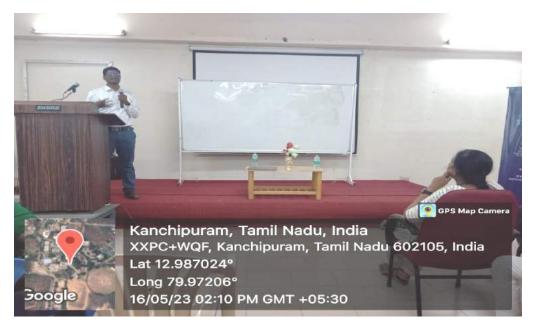

The Guest Lecture gracefully began with a prayer song, followed by welcome address delivered by Dr. V.M Sivagami, Professor, Department of Information Technology.

Welcome Address by Dr. V. M. Sivagami, Professor, IT / SVCE

Dr. V.Vidhya, the Head of the Information Technology department, extended a warm welcome to Mr. Dinesh S., Vice-President of Imarticus Learning, and Mr. Prabhu Rajendran, a Senior Manager from Imarticus Learning. In her address to the students, Dr. V.Vidhya informed them about our department's recent Memorandum of Understanding (MOU) with Imarticus Learning. She also provided a concise overview of the services that Imarticus Learning offers to our college, such as guest lectures, e-learning courses, and hackathons.

Short Note by Dr. V.Vidhya HOD/IT

Our respected chief guest was welcomed with a short introductory talk given by Ms . Sowndarya K, Executive Member , AIT.

Chief Guest Introduction by Ms. Sowndariya K, Executive member of AIT, II year IT

Mr. Prabhu Rajendiran started his session by giving an overview about API's. He explained the students about the significance of API's in financial and commercial sectors. In addition, he explained about how to develop web applications with real life examples and the tools necessary to develop them. He also elaborated on the different protocols used in network communication.