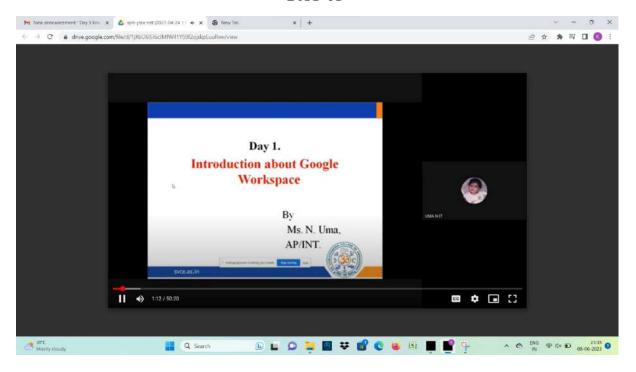

## INTRODUCTION TO GOOGLE WORKSPACE

DIFFERENCE BETWEEN GMAIL AND GOOGLE WORKSPACE