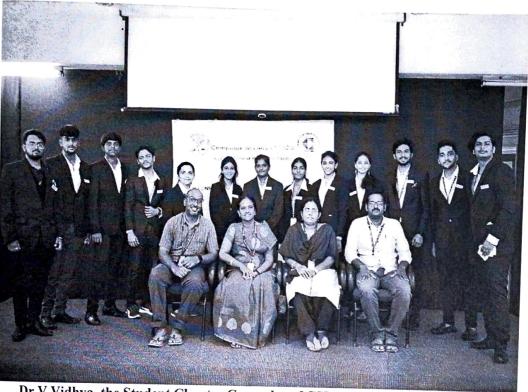

#### **EVENT SNAPS**

Dr.V.Vidhya, the Student Chapter Counselor of CSI and Head of Department of Information Technology along with the Faculty Incharge of CSI and the newly elected office bearers

Daul.

Chief guest, Srinivasan Thanukrishnan giving insights on the applications of AI and Data Analytics

Durl-

**Dr.V.**Vidhya, the Student Chapter Counselor of CSI and Head of Department of **Information** Technology felicitating the Chief Guest Srinivasan Thanukrishnan

Dary

Students attending the seminar

Dust

Mr.V.Ranjith faculty incharge of the Computer Society Of India introducing all the new office bearers