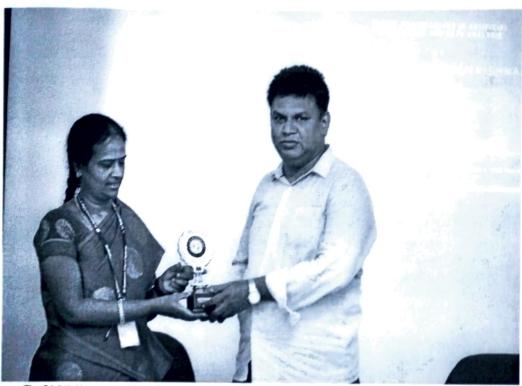

Durl-

**Dr.V.**Vidhya, the Student Chapter Counselor of CSI and Head of Department of **Information** Technology felicitating the Chief Guest Srinivasan Thanukrishnan

Dary

Students attending the seminar

Dust

The event was then followed by an introductory presentation about the chief guest given by Dr.V.Vidhya, the Student Chapter Counselor of CSI and Head of Department of Information Technology, in which she spoke about her experience and accomplishments and honoured the cherished chief guest with a souvenir. Following that, the honoree, Srinivasan Thanukrishnan, delivered an illuminating and informative speech on "Machine Learning".