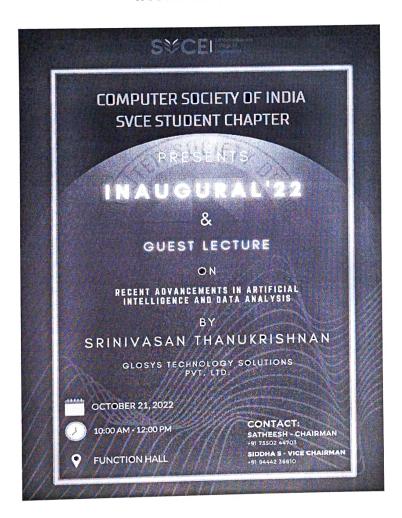

#### INVITATION

Deur

**COMPUTER SOCIETY OF INDIA - SVCE STUDENT CHAPTER** 

Solicit your esteemed presence for the

Inaugural function (2022-2023)

&

Guest lecture on

"Machine Learning and Artificial Intelligence"

bу

Mr. Srinivasan Thanukrishnan, Glosys Technology Solutions, PVT.LTD.

Doub

#### ABOUT THE PROGRAMME:

On October 21,2022, the Computer Society of India – SVCE Student Chapter 2022-2023 held its inaugural ceremony. It was attended by our esteemed chief guest, Srinivasan Thanukrishnan ,Glosys Technology Solutions PVT,LTD. The ceremony began with a welcome address presented by Satheesh.R, Chairman of CSI.