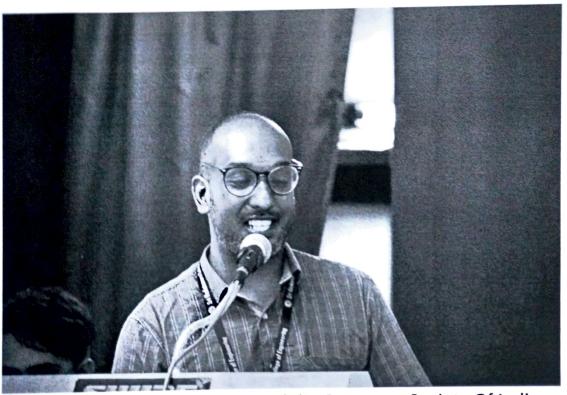

#### **EVENT SNAPS**

Dr.V.Vidhya, the Student Chapter Counselor of CSI and Head of Department of Information Technology along with the Faculty Incharge of CSI and the newly elected office bearers

Daul.

Chief guest, Srinivasan Thanukrishnan giving insights on the applications of AI and Data Analytics

The event was then followed by an introductory presentation about the chief guest given by Dr.V.Vidhya, the Student Chapter Counselor of CSI and Head of Department of Information Technology, in which she spoke about her experience and accomplishments and honoured the cherished chief guest with a souvenir. Following that, the honoree, Srinivasan Thanukrishnan, delivered an illuminating and informative speech on "Machine Learning".

He first explained what the term "Machine Learning" meant. Then he went on to explain in detail about the problem-solving questions fromprestigious institutions such as Stanford. Later, he explained the distinction between machine learning and deep learning. He provided us with in-depth knowledge of ML as well as the skills required to become an ML engineer. It was a lively and informative discussion.