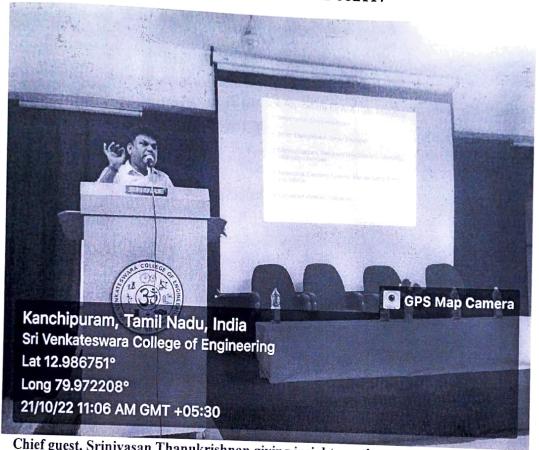

#### **EVENT SNAPS**

Dr.V.Vidhya, the Student Chapter Counselor of CSI and Head of Department of Information Technology along with the Faculty Incharge of CSI and the newly elected office bearers

Daul.

Chief guest, Srinivasan Thanukrishnan giving insights on the applications of AI and Data Analytics

#### ABOUT THE PROGRAMME:

On October 21,2022, the Computer Society of India – SVCE Student Chapter 2022-2023 held its inaugural ceremony. It was attended by our esteemed chief guest, Srinivasan Thanukrishnan ,Glosys Technology Solutions PVT,LTD. The ceremony began with a welcome address presented by Satheesh.R, Chairman of CSI.

The event was then followed by an introductory presentation about the chief guest given by Dr.V.Vidhya, the Student Chapter Counselor of CSI and Head of Department of Information Technology, in which she spoke about her experience and accomplishments and honoured the cherished chief guest with a souvenir. Following that, the honoree, Srinivasan Thanukrishnan, delivered an illuminating and informative speech on "Machine Learning".

He first explained what the term "Machine Learning" meant. Then he went on to explain in detail about the problem-solving questions fromprestigious institutions such as Stanford. Later, he explained the distinction between machine learning and deep learning. He provided us with in-depth knowledge of ML as well as the skills required to become an ML engineer. It was a lively and informative discussion.