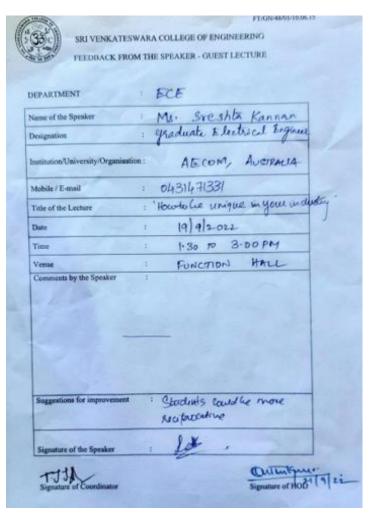

ver letter. The speaker also answered some of the most asked interview questions like – 'Where do you see yourself in 5 years?', 'Why should we hire you?' and also spoke on the interview decorum. She gave a detailed talk on LinkedIn and its importance in the role of hiring. She also explained about interpersonal skills that an individual requires for placement. She encouraged and answered a lot of questions about post graduate education and placements.

There was a QnA session at the end of the event. The chief guest congratulated all the office bearers for the academic year. The HOD presented a memento to the chief guest. Mr.R.Guganesh, President, ECEA delivered the vote of thanks. The event concluded with the national anthem.



SNAPSHOTS OF THE EVENT



#### FEEDBACK FROM THE STUDENTS



FEEDBACK FROM THE SPEAKER

# PARTICIPATION LIST

|    | TEAL                |             |                                         |
|----|---------------------|-------------|-----------------------------------------|
|    | NAME                | CLASS   SEC | ROLL NUMBER                             |
|    | R. B. AVKSHAY       | ECE A'      | 2127200701023                           |
|    | A. Kanga Kanish Kan | ECE 'C'     |                                         |
|    | S. Tarun Kumar      | ECE C       | 2127210701141                           |
|    | B. Santhash         | ECE 'c'     | 2127210701111                           |
|    | P. VIVEKANAND       | ECE-C'      | 2127210701157                           |
|    | SRIDHARAN .M        | ECE-c'      | 2127210701129