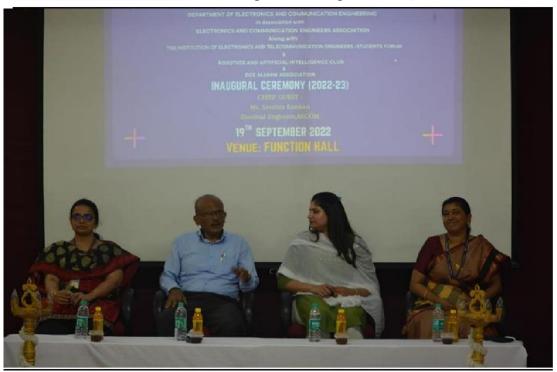

Dr.D.Menaka

Dr.S.Muthukumar (HOD-ECE)

The inaugural ceremony commenced with the arrival of the chief guest Ms.Sreshta Kannan, Graduate electrical engineer, AECOM along with Dr.S.Muthukumar, Head of the Department, dept. of ECE and faculty coordinators of the associations: Dr.T.J.Jeyaprabha, Associate professor, dept. of ECE; Mr.S.Elangovan, Assistant professor, dept. of ECE; Dr.D.Menaka, Assistant professor, dept. of ECE and Ms.C.Gomatheeswari Preethika, Assistant professor, dept. of ECE.

The event began with a prayer song sung by Ms.V.Pooja, Secretary, Alumni Association. Ms.Sasrika, Executive member, Alumni Association delivered the welcome speech. Dr.S.Muthukumar, Head of the Department, dept. of ECE introduced the newly appointed office bearers and mentors of ECEA, IETE-SF, RAIC, and Alumni Association. The office bearers of all four clubs delivered a report briefing about the past events and future action plans of their respective clubs. Ms.D.R.Nivedha, Joint Secretary, IETE-SF gave the chief guest introduction. Ms.Sreshta Kannan, Graduate Electrical Engineer, AECOM, Brisbane Australia, and alumna of our college was the chief guest. She delivered a technical talk on "How to utilize your skills to be unique in the Engineering Industry".