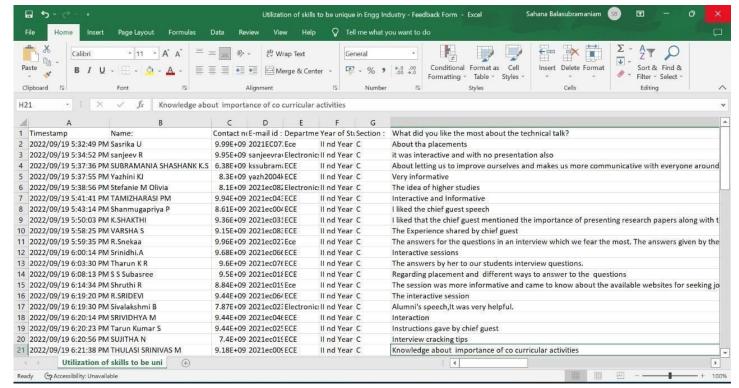

on the differences of resume and cover letter. The speaker also answered some of the most asked interview questions like – 'Where do you see yourself in 5 years?', 'Why should we hire you?' and also spoke on the interview decorum. She gave a detailed talk on LinkedIn and its importance in the role of hiring. She also explained about interpersonal skills that an individual requires for placement. She encouraged and answered a lot of questions about post graduate education and placements.

There was a QnA session at the end of the event. The chief guest congratulated all the office bearers for the academic year. The HOD presented a memento to the chief guest. Mr.R.Guganesh, President, ECEA delivered the vote of thanks. The event concluded with the national anthem.



SNAPSHOTS OF THE EVENT



#### FEEDBACK FROM THE STUDENTS



FEEDBACK FROM THE SPEAKER

# PARTICIPATION LIST

|    | TEAL                |             |                                         |
|----|---------------------|-------------|-----------------------------------------|
|    | NAME                | CLASS   SEC | ROLL NUMBER                             |
|    | R. B. AVKSHAY       | ECE A'      | 2127200701023                           |
|    | A. Kanga Kanish Kan | ECE 'C'     |                                         |
|    | S. Tarun Kumar      | ECE C       | 2127210701141                           |
|    | B. Santhash         | ECE 'c'     | 2127210701111                           |
|    | P. VIVEKANAND       | ECE-C'      | 2127210701157                           |
|    | SRIDHARAN .M        | ECE-c