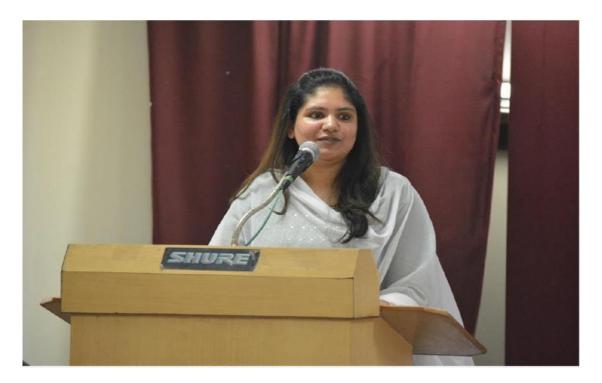

The event began with a prayer song sung by Ms.V.Pooja, Secretary, Alumni Association. Ms.Sasrika, Executive member, Alumni Association delivered the welcome speech. Dr.S.Muthukumar, Head of the Department, dept. of ECE introduced the newly appointed office bearers and mentors of ECEA, IETE-SF, RAIC, and Alumni Association. The office bearers of all four clubs delivered a report briefing about the past events and future action plans of their respective clubs. Ms.D.R.Nivedha, Joint Secretary, IETE-SF gave the chief guest introduction. Ms.Sreshta Kannan, Graduate Electrical Engineer, AECOM, Brisbane Australia, and alumna of our college was the chief guest. She delivered a technical talk on "How to utilize your skills to be unique in the Engineering Industry".

## **About the event:**

The speaker spoke about the importance of networking and how to develop communication skills. She gave an elaboration on the differences of resume and cover letter. The speaker also answered some of the most asked interview questions like – 'Where do you see yourself in 5 years?', 'Why should we hire you?' and also spoke on the interview decorum. She gave a detailed talk on LinkedIn and its importance in the role of hiring. She also explained about interpersonal skills that an individual requires for placement. She encouraged and answered a lot of questions about post graduate education and placements.