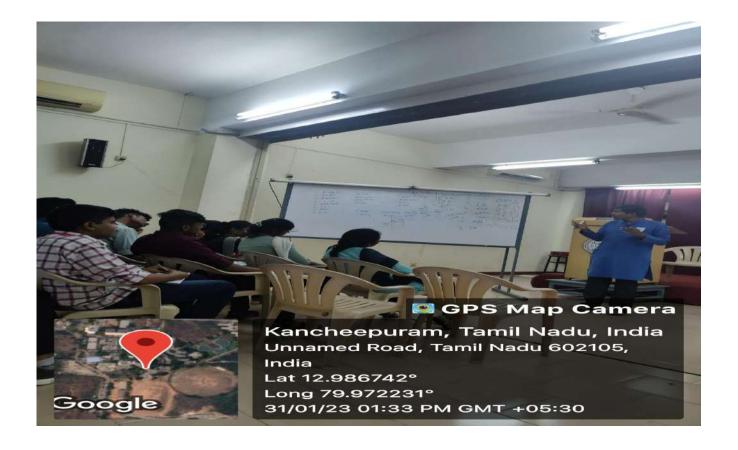

#### REPORT

A special Lecture on **MAGIC WITH MATHEMATICS** is organized exclusively for first year students, on 31<sup>st</sup> January 2023, the resource person being Mr.P.Vikram Kumar Pingili, Science Communicator, Educator. He is very much interested in interacting with the students and aimed to make students learn mathematics at ease. He stressed on interesting methods of learning the magic of numbers. He taught how learning mathematics is a fun to enjoy with. Students seem much impressed and fascinated knowing the fun aspects of mathematics and various methodologies of solving issues. They also learnt various types of taking up solving problems in easier, faster and interesting manner. Around 47 students participated in the session and overall the event is a grand success.