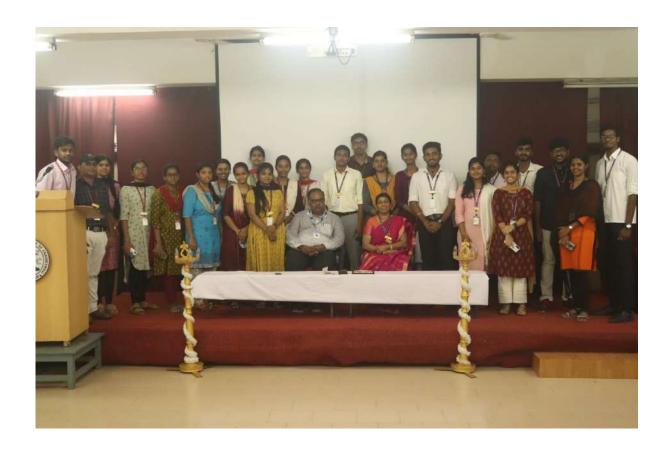

# Report On "Valedictory Ceremony2021-2022"

The Department of Electronics And Communication Department in association with the ECE Association, IETE-SF, Robotics and Artificial Intelligence Club (RAIC), and Forum of Data Science Engineers (FODSE) conducted the valedictory function for the academic year 2021-22 on 16th August 2022 (Tuesday) in function hall of our college. The event started at 10:30 am with a prayer song by MR. Sankara Narayanan B, Executive Member, ECEA. Ms.Lakshana Sasikumar, Joint Secretary, ECEA delivered the welcome address, followed by a speech by Dr.S.Muthukumar, HOD-ECE. Introduction of the chief guest, Dr.D.Vijendra Babu, Honorary Secretary, IETE Chennai Centre was done by Mrdulla.V.Naarayan, Joint Secretary, IETE-SF. The annual report of all the clubs was read by Ms.Saalini, Executive Member, ECEA. A PowerPoint presentation was displayed with information and posters of all the events that were conducted during the academic year.

## Screenshot of the event: