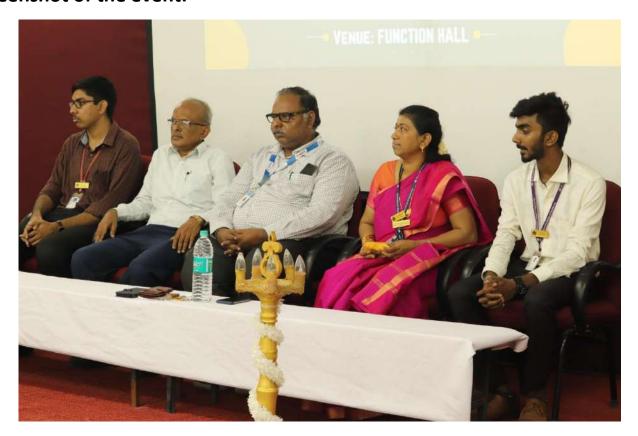

# Report On "Valedictory Ceremony2021-2022"

The Department of Electronics And Communication Department in association with the ECE Association, IETE-SF, Robotics and Artificial Intelligence Club (RAIC), and Forum of Data Science Engineers (FODSE) conducted the valedictory function for the academic year 2021-22 on 16th August 2022 (Tuesday) in function hall of our college. The event started at 10:30 am with a prayer song by MR. Sankara Narayanan B, Executive Member, ECEA. Ms.Lakshana Sasikumar, Joint Secretary, ECEA delivered the welcome address, followed by a speech by Dr.S.Muthukumar, HOD-ECE. Introduction of the chief guest, Dr.D.Vijendra Babu, Honorary Secretary, IETE Chennai Centre was done by Mrdulla.V.Naarayan, Joint Secretary, IETE-SF. The annual report of all the clubs was read by Ms.Saalini, Executive Member, ECEA. A PowerPoint presentation was displayed with information and posters of all the events that were conducted during the academic year.

#### **About Chief Guest**

Dr.D.Vijendra Babu, Honorary Secretary, IETE Chennai Centre was the chief guest for the function. He is an accomplished, visionary leader in the Education Field sector with 21 Years of Operational, Planning, and Administration experience within the Engineering College System. He has published nearly 70 Research papers in referred Journals/Conferences. He has also received recognition in various forums in International/National levels. He is an active member in Professional Societies and acted as Office bearers in various capacities.

The chief guest took the students through a short, interesting, and interactive session on "Internet of Medical Things (IMOT)". He also spoke about the latest trend and technologies of IMOT. The talk was very explanatory and informative. Dr.T.J.Jayaprabha, ECEA, IETE-SF, RAIC, FODSE Co-ordinator felicitated the chief guest with a memento and a certificate. The chief guest felicitated the office bearers of ECEA, IETE-SF, RAIC, and FODSE.