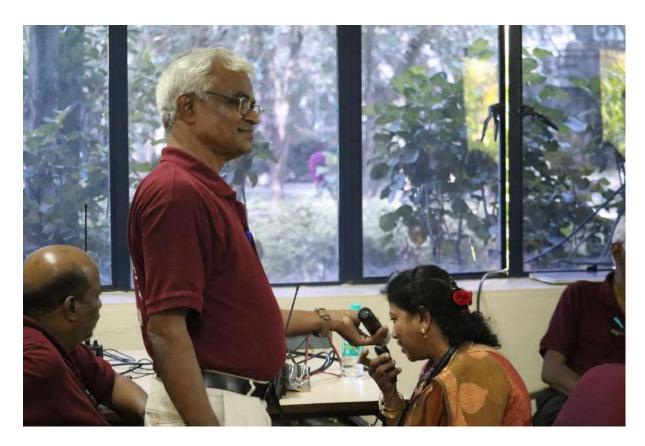

During the afternoon session demonstration was conducted by the team. They set up a station at video hall and connected it to two other stations across Chennai. One at Kundrathur and the other at Ashok Nagar. The students and faculty members interacted with the HAM operators. The team answered the queries put forth by the students. The workshop came to an end with Vote of thanks and National Anthem.