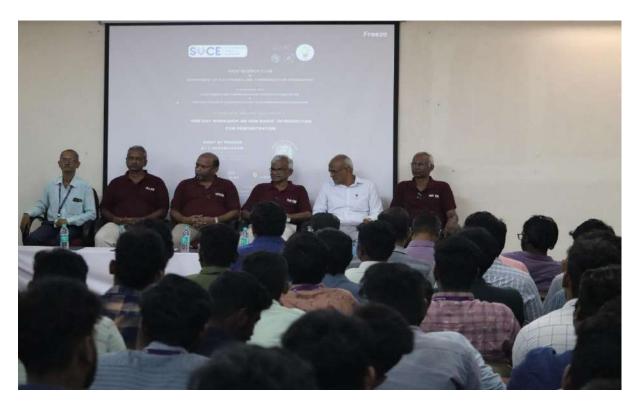

## REPORT ON HAM RADIO WORKSHOP-INTRODUCTION CUM DEMONSTRATION

**ELECTRONICS AND COMMUNICATION ENGINEERS ASSOCIATION,** IETE CHENNAI CENTRE, ROBOTICS AND ARTIFICIAL INTELLIGENCE, SVCE SCIENCE CLUB

The Workshop on Ham radio was organized by Electronics and Communication **Engineers** Association (ECEA), Institution of Electronics and Telecommunication Engineers Student Forum of SVCE (ISF SVCE) and Robotics and Artificial Intelligence Club (RAIC) of the department of Electronics and Communication Engineering along with Science club of svce. The Chief Guest for the ceremony Dr.C.Shanmugam, was S.Subramanian, Clement Ronald, S.R.V chella kumar, Dr.K. Dhakshinamoorthy, The Workshop commenced at 9.00 am on 17/03/2023 (Friday). 80+ participants actively participated in the gathering.

The HAM Radio workshop was held on 17th March 2023 at Video Hall from 9.00 am to 3.00 pm, organized by SVCE Science club and Department of Electronics and Communication Engineering. The event started with invocation and welcome speech by Dr.S. Muthukumar, Head-Department of Electronics and Communication Engineering. Faculty coordinator Dr.N.R. Sheela introduced the chief guest Dr.C. Shanmugam, Managing Trustee, Centre for Science Promotion and Research, Chennai and his team members to the gathering. Dr.C. Shanmugam addressed the gathering with video clips and