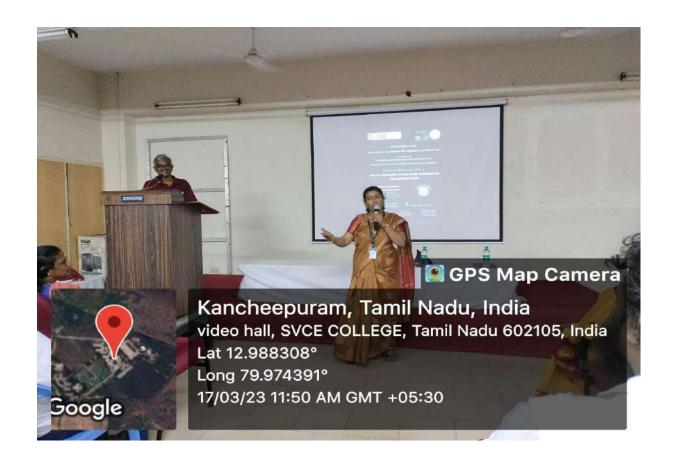

The HAM Radio workshop was held on 17th March 2023 at Video Hall from 9.00 am to 3.00 pm, organized by SVCE Science club and Department of Electronics and Communication Engineering. The event started with invocation and welcome speech by Dr.S. Muthukumar, Head-Department of Electronics and Communication Engineering. Faculty coordinator Dr.N.R. Sheela introduced the chief guest Dr.C. Shanmugam, Managing Trustee, Centre for Science Promotion and Research, Chennai and his team members to the gathering. Dr.C. Shanmugam addressed the gathering with video clips and

presentation. The presentation started from the basics of HAM radio, the uses of it. The details on starting a HAM station, getting it licenced was also shared. The speaker stressed on the role of HAM as a social service and shared their volunteering activities during disasters. These made a huge impact on the students.