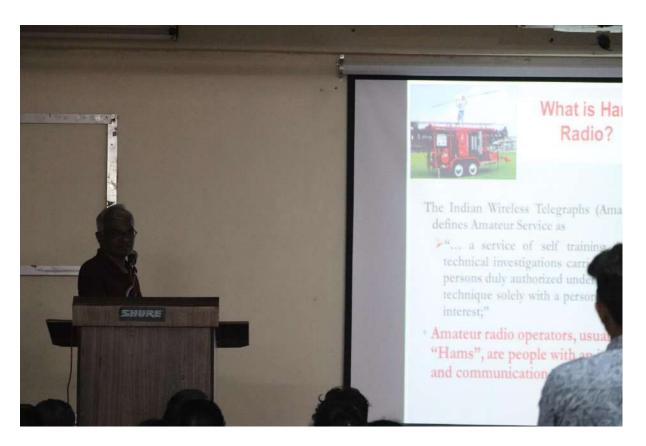

The HAM Radio workshop was held on 17th March 2023 at Video Hall from 9.00 am to 3.00 pm, organized by SVCE Science club and Department of Electronics and Communication Engineering. The event started with invocation and welcome speech by Dr.S. Muthukumar, Head-Department of Electronics and Communication Engineering. Faculty coordinator Dr.N.R. Sheela introduced the chief guest Dr.C. Shanmugam, Managing Trustee, Centre for Science Promotion and Research, Chennai and his team members to the gathering. Dr.C. Shanmugam addressed the gathering with video clips and

presentation. The presentation started from the basics of HAM radio, the uses of it. The details on starting a HAM station, getting it licenced was also shared. The speaker stressed on the role of HAM as a social service and shared their volunteering activities during disasters. These made a huge impact on the students.