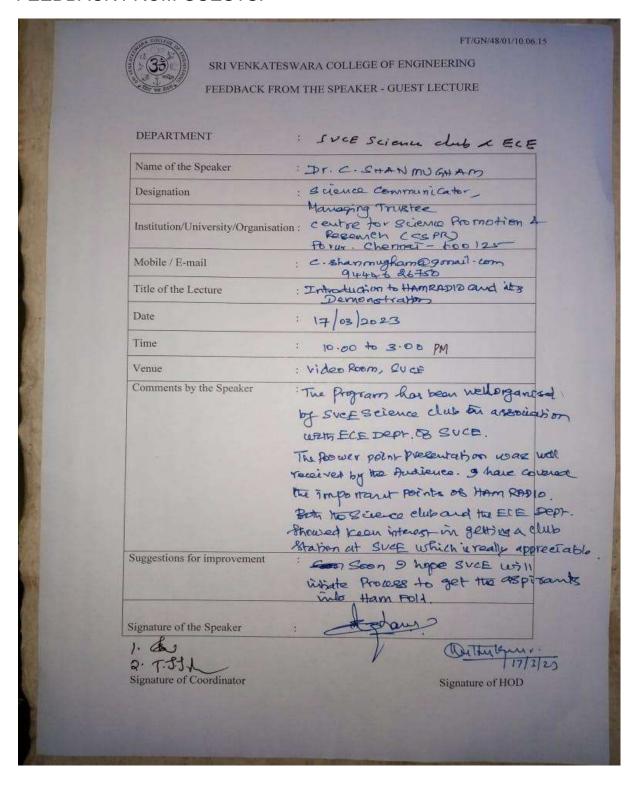

The HAM Radio workshop was held on 17th March 2023 at Video Hall from 9.00 am to 3.00 pm, organized by SVCE Science club and Department of Electronics and Communication Engineering. The event started with invocation and welcome speech by Dr.S. Muthukumar, Head-Department of Electronics and Communication Engineering. Faculty coordinator Dr.N.R. Sheela introduced the chief guest Dr.C. Shanmugam, Managing Trustee, Centre for Science Promotion and Research, Chennai and his team members to the gathering. Dr.C. Shanmugam addressed the gathering with video clips and

presentation. The presentation started from the basics of HAM radio, the uses of it. The details on starting a HAM station, getting it licenced was also shared. The speaker stressed on the role of HAM as a social service and shared their volunteering activities during disasters. These made a huge impact on the students.

During the afternoon session demonstration was conducted by the team. They set up a station at video hall and connected it to two other stations across Chennai. One at Kundrathur and the other at Ashok Nagar. The students and faculty members interacted with the HAM operators. The team answered the queries put forth by the students. The workshop came to an end with Vote of thanks and National Anthem.