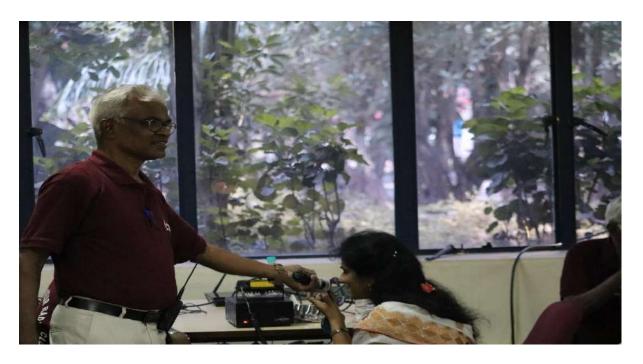

During the afternoon session demonstration was conducted by the team. They set up a station at video hall and connected it to two other stations across Chennai. One at Kundrathur and the other at Ashok Nagar. The students and faculty members interacted with the HAM operators. The team answered the queries put forth by the students. The workshop came to an end with Vote of thanks and National Anthem.