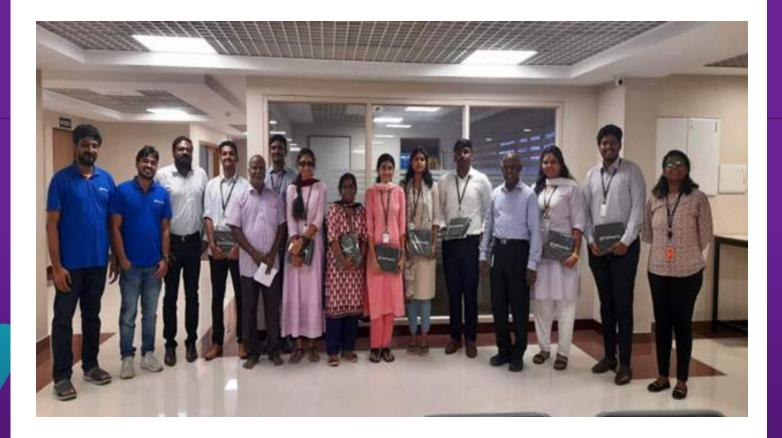

# PLACEMENT ACTIVITIES

1

SVE DES PLACEMENT EVENTS Department of Computer Science and Engineering Placement Report - November 2023

TRAINING AND PLACEMENT

The Training and Placement Cell (TPC) plays a vital role in the career development of students in educational institutions. It serves as a bridge between the students and the industries, facilitating the recruitment process and helping students acquire the necessary skills and knowledge to succeed in their careers. The Department of Computer Science and Engineering and Training & Placements conducts several Technical Training programmes to all students to develop their technical knowledge and soft skills in the areas of Aptitude, Logical Reasoning, Quantitative Reasoning and Verbal through the qualified and reputed faculty members. Training and Placement Cell organizes the Mock Interview for Pre Final year students by HR Managers from different industries.

## SVCE CSE-BYTES Placement Events

• • • • •

PLACED STUDENTS 2023-2024

| S. NO | <b>REGISTRATION NO.</b> | STUDENT NAME     | Placed Company    |
|-------|-------------------------|------------------|-------------------|
| 1     | 2127200501154           | TARUNA INDRAJITH | Fresh Works Ltd., |
| 2     | 2127200501153           | SWETHA SAKTHI    | Fresh Works Ltd., |
| 3     | 2127200501143           | SOORYA B         | Fresh Works Ltd., |
| 4     | 2127200502009           | DIVYAMSH BALAJI  | Fresh Works Ltd., |
| 5     | 2127200502026           | NITHISH KUMAR B  | Fresh Works Ltd., |
| 6     | 2127200502037           | RAMANAPRASATH G  | Fresh Works Ltd., |