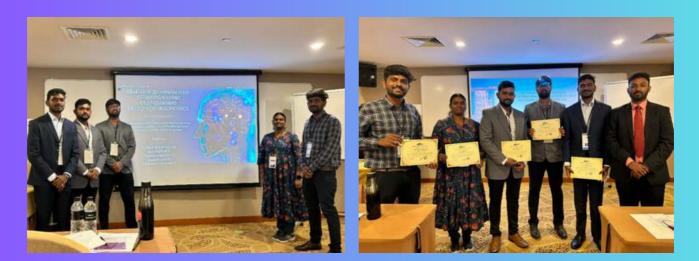

### **FACULTY ACHIEVEMENTS**

Dr. R. Jayabhaduri Prof/ CSE, Aadesh Vijayaragavan, R. Ajay Karthik and G. Ramanaprasath, Final year Undergraduate Student, B.Tech Artificial Intelligence and Data Science, and Mohamed Arshath, participated and presented our research work titled "3D Human Pose Estimation Using Deep Learning Model For Ergonomics" for the MMH-23 International Academic Research Conference "1st International Conference on Multidisciplinary Approaches in Medical and Health Sciences" happened in physical mode at Singapore during November 4-5,2023.

**Presentation and Certificate of Participation** 

••••••••