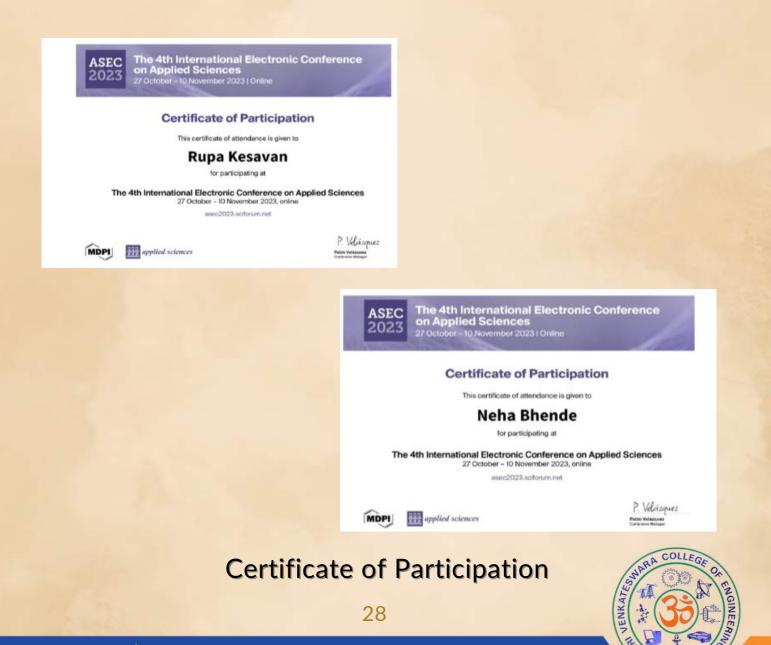

### CONFERENCES

Ms. Rupa Kesavan AP/CSE & Neha Bhende IV year CSE., presented and published paper titled "Energy Optimized Edge Computing Framework for the Sustainable Development of Modern Agriculture", in Engineering Proceedings at The 4th International Electronic Conference on Applied Sciences (ASEC 2023)