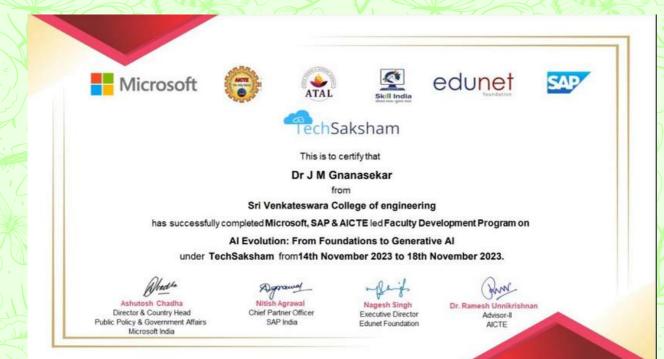

### **FACULTY ACHIEVEMENTS**

Dr. J. M. Gnanasekar Prof/CSE, has successfully completed Microsoft, SAP & AICTE led Faculty Development program on AI evolution : From Foundations to Generative AI under TechSaksham from 14th November 2023 to 18th November 2023.

#### Certification on Faculty Development Program on AI evolution