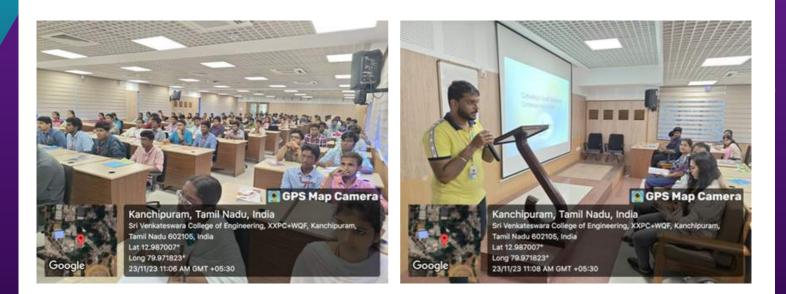

#### G- Cell (Global Education Cell)

The Department of Computer Science and Engineering (CSE) and the Placement Cell joined host a seminar on "Cultivating a Growth Mindset for Continuous Improvement." Conducted by LTIMindtree on November 23, 2023, the event aimed to inspire first-year Computer Science and Artificial Intelligence students. The seminar provided valuable insights for fostering a mindset geared towards ongoing personal and professional development.

#### **Glimpses of G- Cell (Global Education Cell)**