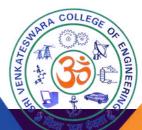

### SVCE CSE-BYTES Placement Events PLACED STUDENTS 2023-2024

The Department of CSE and Placement Cell hosted a seminar on Higher Education Opportunities in the United States on 3/11/2023. The event catered specifically to Computer Science and Artificial Intelligence. Dr. George Pappas, the Director of the MSAI Graduate Program at Lawrence Technological University, Michigan, served as the distinguished guest speaker for the informative session. The seminar aimed to provide valuable insights and guidance for students interested in pursuing advanced studies in the field.