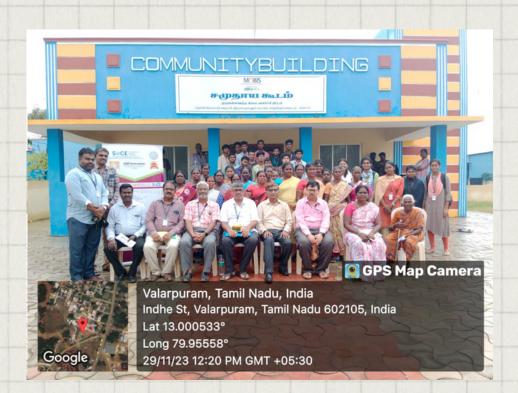

#### Overview

The Dengue Awareness Program workshop was organized by UNNAT BHARAT ABHIYAN Cell ,Sri Venkateswara College of Engineering on 29.11.2023 at Nemili village Sriperumbudur. The primary objective was to educate and create awareness among participants about the prevention, symptoms, and treatment of Dengue fever. The invitation for the program was shared by The Principal Sri Venkateswara College of Engineering through official channel to Panchayat Head Nemili Village. Dr.C.Gopinath, Professor, Department of Electrical and Electronics Engineering delivered the welcome address to the participants. Dr. K.Divakar, Associate Professor, Department of Biotechnology introduced the Speaker for the workshop Dr.C.G.Muralikrishnan, MBBS,DGO. Former Jn Director Health Servics, Tamilnadu & Senior Advisor, Indian Medical Council, New Delhi. Dr.C.Yaashuwanth, Professor, Department of Information Technology felicitated the speaker with memento. Dr. M.Mohandass, Associate Professor, Department of Mechanical Engineering inaugurated the workshop.

# **Participants**

The awareness program saw participation from 20 individuals from Nemili village. The awareness program also saw the participation of 20 student volunteers of UBA cell, Sri Venkateswara College of Engineering and 6 Faculty members from Active working group UBA Cell Sri Venkateswara College of Engineering.