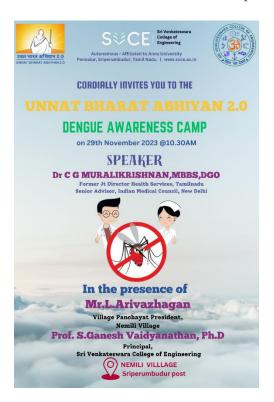

# UNNAT BHARAT ABHIYAN 2.0 DENGUE AWARENESS CAMP

Date: 29.11.2023 Village: Nemili

#### Overview

The Dengue Awareness Program workshop was organized by UNNAT BHARAT ABHIYAN Cell ,Sri Venkateswara College of Engineering on 29.11.2023 at Nemili village Sriperumbudur. The primary objective was to educate and create awareness among participants about the prevention, symptoms, and treatment of Dengue fever. The invitation for the program was shared by The Principal Sri Venkateswara College of Engineering through official channel to Panchayat Head Nemili Village. Dr.C.Gopinath, Professor, Department of Electrical and Electronics Engineering delivered the welcome address to the participants. Dr. K.Divakar, Associate Professor, Department of Biotechnology introduced the Speaker for the workshop Dr.C.G.Muralikrishnan, MBBS,DGO. Former Jn Director Health Servics, Tamilnadu & Senior Advisor, Indian Medical Council, New Delhi. Dr.C.Yaashuwanth, Professor, Department of Information Technology felicitated the speaker with memento. Dr. M.Mohandass, Associate Professor, Department of Mechanical Engineering inaugurated the workshop.