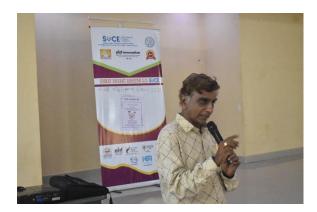

The Speaker Dr.C.G.Muralikrishnan,MBBS,DGO, explained the basics of Dengue, its transmission, prevalence in the region and detailed the common symptoms and how to recognize them. Also, emphasized the importance of early diagnosis. The Speaker also educated the participants on preventive steps such as eliminating breeding grounds for mosquitoes, using mosquito repellents, and

maintaining hygiene and discussed the available treatments and medical care for Dengue patients. Q&A sessions allowed participants to ask questions and share their experiences related to Dengue. The Pamphlets highlighting the prevention and cure of Dengue were distributed to the participants.