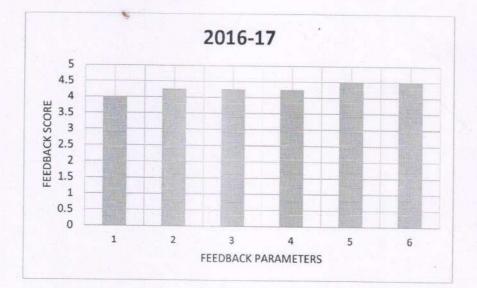

Student Feedback Analysis AY 2016-17

Prof. E. NAKKEERAN, M. Tech., Ph.D. Professor & Head Department of Biotechnology Sri Venkateswara College of Engineering Sriperumbudur Tk - 602 117, Taminedu, MDIA

HoD / BT