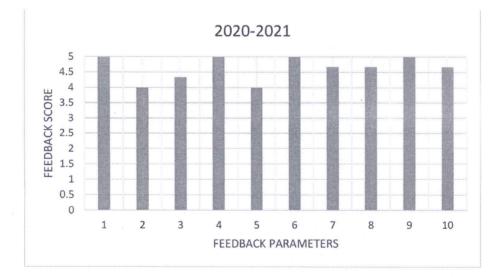

| S.No    | Parameter                                                                                   | Excellent | Very Good | Good | Satisfactory | Poor |
|---------|---------------------------------------------------------------------------------------------|-----------|-----------|------|--------------|------|
|         |                                                                                             | 5         | 4         | 3    | 2            | 1    |
| 1.      | The curriculum addresses the Industries' current needs                                      | 5         |           |      |              | 1    |
| 2.      | The curriculum is oriented towards the Organization's Vision & Mission                      | 4         |           |      |              |      |
| 3.      | The curriculum can serve the Society's requirements                                         | 5         |           |      |              |      |
| 4.      | The Curriculum and Syllabus have imparted useful knowledge needed for professional practice | 5         |           |      |              |      |
| 5.      | The curriculum has provided the competency to relate theory to practice                     | 5         |           |      |              |      |
| 6.      | Projects emphasize team building and teamwork.                                              | 5         |           |      |              |      |
| 7.      | The co-curricular activities have enhanced organizing and interpersonal skills.             | 5         |           |      |              |      |
| 8.      | The curriculum has instilled Professional Ethics in the students                            | 5         |           |      |              |      |
| 9.      | The curriculum has stimulated continuous learning.                                          | 5         |           |      |              |      |
| 10.     | Overall Satisfaction on the Curriculum and Syllabus                                         | 5         |           |      |              |      |
| Any oth | er suggestions:                                                                             | 1         |           |      |              |      |