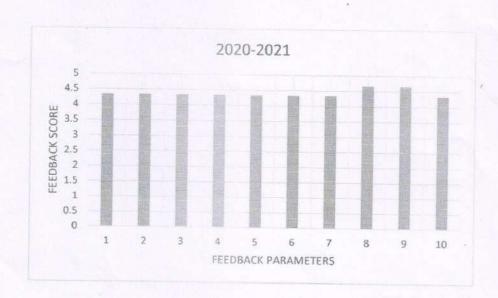

#### Department of Biotechnology

Employer Feedback Analysis AY 2020-21 (On Curriculum and Syllabus)

#### Feedback Parameters

- 1. The curriculum addresses the Industries' current needs.
- 2. The curriculum is oriented towards the Organization's Vision & Mission.
- 3. The curriculum can serve the Society's requirements.
- The Curriculum and Syllabus have imparted useful knowledge needed for professional practice.
- 5. The curriculum has provided the competency to relate theory to practice.
- 6. Projects emphasize team building and teamwork.
- 7. The co-curricular activities have enhanced organizing and interpersonal skills.
- 8. The curriculum has instilled Professional Ethics in the students.
- 9. The curriculum has stimulated continuous learning.
- 10. Overall Satisfaction on the Curriculum and Syllabus.

Employer Feedback Analysis AY 2020-21

HoD/BT-IC

Head of the Department-1c
Department of Biotechnology
Sri Venkateswara College of Engineering
Sriperumbudur Tk - 602 117, Tamilnadu, INDIA

Pennalur, Sriperumbudur (Tk) 602117