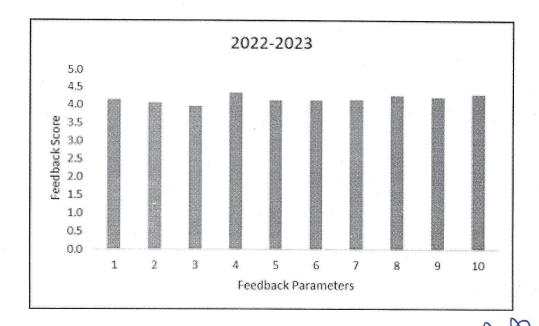

#### Department of Civil Engineering

Alumni Feedback Analysis AY 2022-23
(On Curriculum and Syllabus)

Feedback Parameters

- 1. Courses were relevant for the program and met the current industry needs.
- 2. Knowledge provided by the courses were useful to the professional practice.
- 3. The courses enhance the employability potential.
- 4. Appropriate textbooks and reference books were quoted and were available in the library.
- 5. Courses enabled me to relate theory to practice.
- 6. The courses enabled critical thinking and problem-solving skills.
- 7. The courses provided an opportunity to enhance communication and interpersonal skills.
- 8. Curriculum and courses inspired lifelong learning.
- 9. Rate the evaluation schemes adopted.
- 10. Overall Satisfaction of the Program.